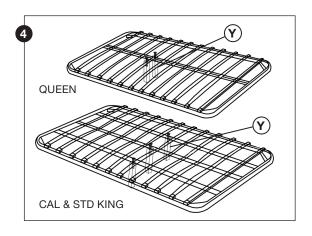

## Step 4

**For Queen Bed**: Place slats on top of angle irons. Install the 2pcs type Y stands to the middle of the slat. Type Y stand height can be adjusted further as needed.

For Cal King & Std King Bed: Place slats on top of angle irons. Install the 3pcs type Y stands to the middle of the slat. Type Y stand height can be adjusted further as needed.