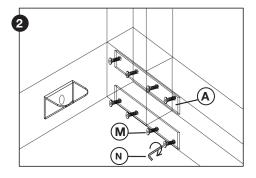

## Step 3

Use type A straight irons to connect the side rails and footboard

Use type A straight irons to connect the headboard and side rails