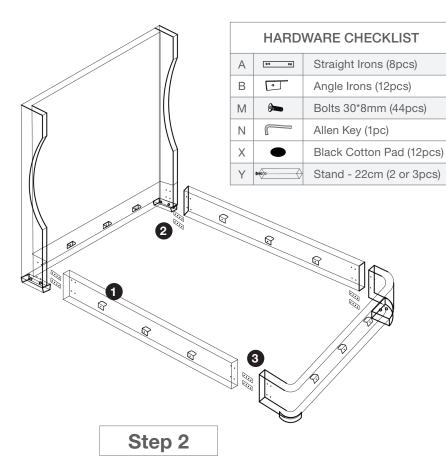

## Step 3

Use type A straight irons to connect the side rails and footboard

Use type A straight irons to connect the headboard and side rails