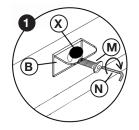

## Step 1

Install type B angle irons along the inside of the headboard, side rails and footboard, then place type X cotton pads on top of type C angle irons

**NOTE**: The type M bolts are not in the hardware kit. They are already pre-installed.