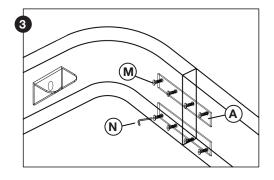

## Step 3

Use type A straight irons to connect the side rails and footboard

Use type A straight irons to connect the headboard and side rails