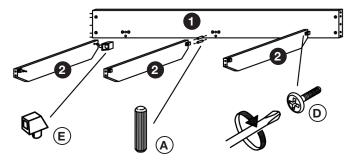

## Step 1

Fit the slat supports to the side rail, using the screws 4MA.

Assemble the other side reail on the slat supports. Assemble the footboard, using the pins, cams and wooden dowels

Fit the iron bars first on the under headboard and the on the headboard, using the screws 6MA