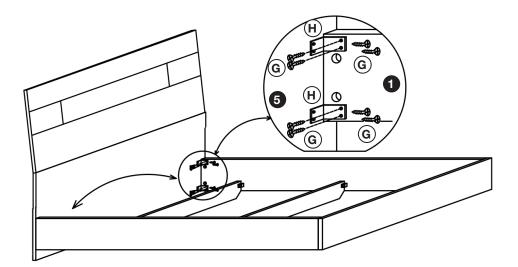

## Step 4

Assemble the headboard to the side rails using the pins, cams and wooden dowels.

Fix the iron corner on the side rails and to the under headboard, using the screws TSP 4x20

ESSENTIALS FOR LIVING®