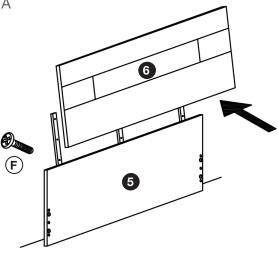

## Step 1

Fit the slat supports to the side rail, using the screws 4MA.

Assemble the other side reail on the slat supports. Assemble the footboard, using the pins, cams and wooden dowels

Fit the iron bars first on the under headboard and the on the headboard, using the screws 6MA