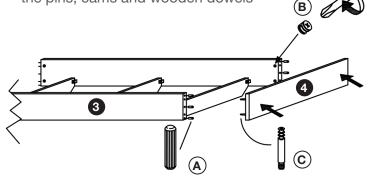

## Step 1

Fit the slat supports to the side rail, using the screws 4MA.

Assemble the other side reail on the slat supports. Assemble the footboard, using the pins, cams and wooden dowels

Fit the iron bars first on the under headboard and the on the headboard, using the screws 6MA