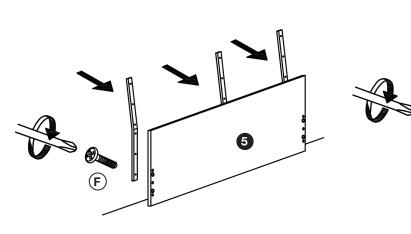

## Step 4

Assemble the headboard to the side rails using the pins, cams and wooden dowels.

Fix the iron corner on the side rails and to the under headboard, using the screws TSP 4x20

ESSENTIALS FOR LIVING®