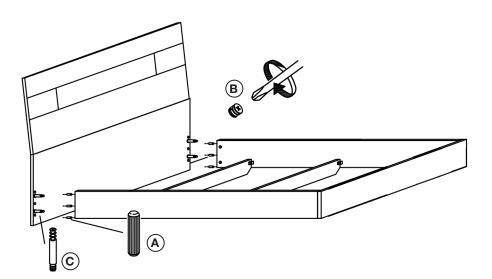

## Step 1

Fit the slat supports to the side rail, using the screws 4MA.

Assemble the other side reail on the slat supports. Assemble the footboard, using the pins, cams and wooden dowels

Fit the iron bars first on the under headboard and the on the headboard, using the screws 6MA