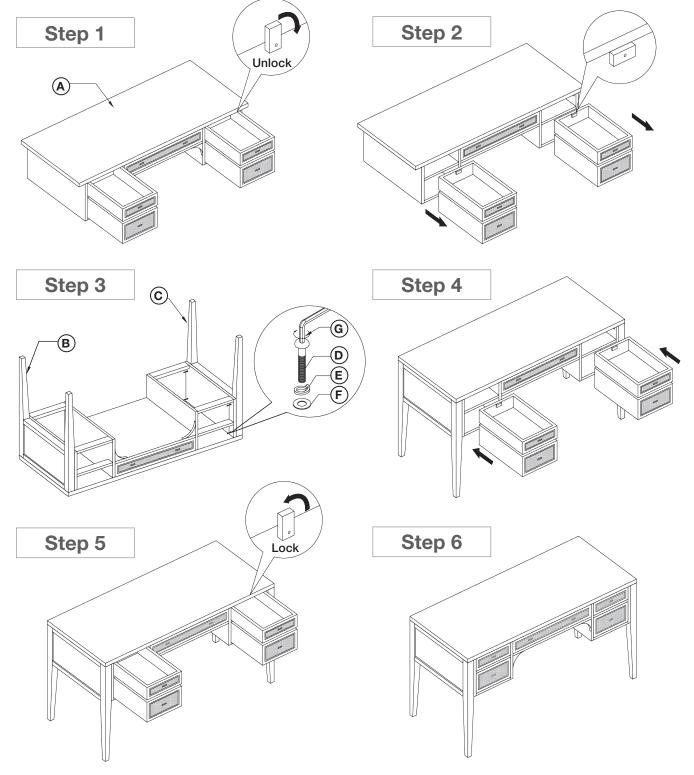

## ASSEMBLY INSTRUCTIONS | CANE DESK

|  | PARTS CHECKLIST |   |                                     | HARDWARE |            |        |
|--|-----------------|---|-------------------------------------|----------|------------|--------|
|  | А               |   | Body (1 pc)                         | D        | 07         | M8x4   |
|  | В               |   | Left Leg (1 pc)<br>Right Leg (1 pc) | Е        | Ø          | Spring |
|  |                 | P |                                     | F        | $\bigcirc$ | Flat W |
|  | С               |   |                                     | G        |            | Allen  |

| HARDWARE CHECKLIST |                 |                       |  |  |  |  |
|--------------------|-----------------|-----------------------|--|--|--|--|
|                    | € M8x45 (8 pcs) |                       |  |  |  |  |
|                    | Ì               | Spring Washer (8 pcs) |  |  |  |  |
|                    | $\bigcirc$      | Flat Washer (8 pcs)   |  |  |  |  |
|                    | $\checkmark$    | Allen Wrench (6 pcs)  |  |  |  |  |

Please do not begin assembly or discard any packaging until you have checked that all the parts and hardware are present. Follow instructions closely as deviation from them may void your warranty and present a possible safety risk. It is recommended that assembly is done on a soft surface to avoid any damage. Periodically check and re-tighten any fasteners. Wipe down all surfaces weekly with a clean cloth. Do not clean any surfaces with harsh abrasives or chemicals.