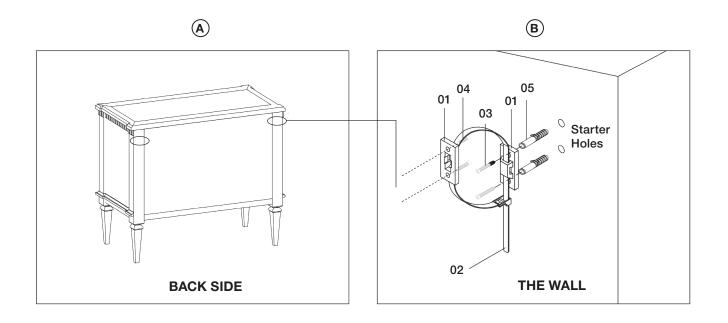

## Installation Instructions:

1. Attach one of the mounting brackets (01) securely near the top back edge of the furniture piece by inserting the screw (04). Refer to picture A.

2. Determine the final position of the furniture piece. Mark location on the wall approximately 1" below the wall bracket mounted to the back of the furniture.

3. Drill a starter hole into the wall stud. If a wall stud is not available, drill a hole into the wall and insert a plastic anchor (05). Gently tap anchor until the flange is flush with the wall.

| TIP KIT CHECKLIST |                                         |          |     |
|-------------------|-----------------------------------------|----------|-----|
| CODE              | COMPONENT                               |          | QTY |
| 01                | Bracket                                 |          | 4   |
| 02                | Nylon Strap                             | <b>_</b> | 2   |
| 03                | Long Stud Mounting<br>Screws            | 80       | 4   |
| 04                | Short Furniture-Side<br>Mounting Screws | 8        | 4   |
| 05                | Plastic Anchor                          | THE      | 4   |

4. Attach a second plastic bracket (01) by inserting and securing the screw (03) to the wall. Refer to picture B.

5. Align the two brackets.

6. Thread the strap (02) through both plastic brackets and tighten until snug.