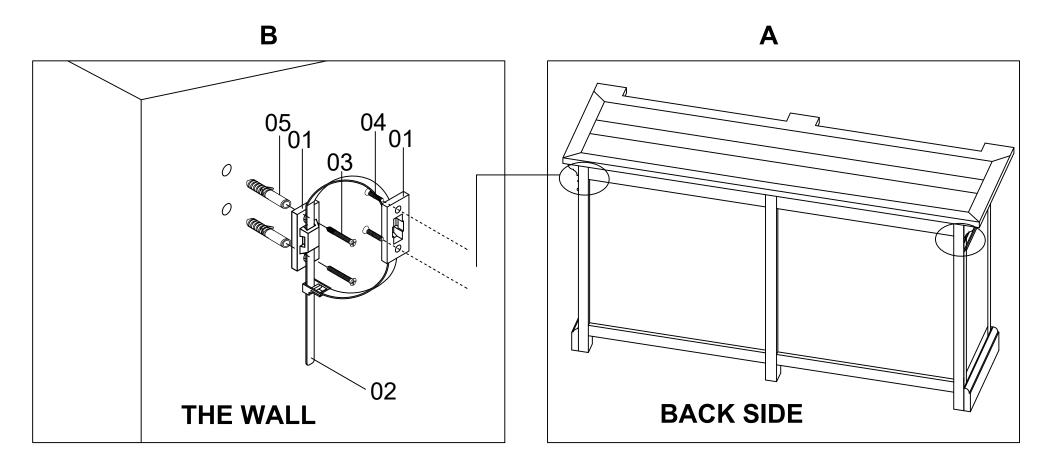

## **Installation Instruction:**

- 1. Attach one of the mounting brackets (01) securely near the top back edge of the furniure piece by inserting the screw (04). Refer to picture A.
- 2. Determine the final position of the furniture piece. Mark location on the wall approximately 1" below the bracket mounted to the back of the furniture.
- 3. Drill a starter hole into the wall stud. If wall stud is not available, drill a hole into the wall and insert plastic anchor. Gently tap anchor until the flange of the anchor (05) is flush with the wall.
- 4. Attach the second bracket (01) by inserting and securing the screw (03) to the wall. Refer to picture B.
- 5. Align the two brackets.
- 6. Thread the strap (02) through both brackets and tighten until snug.
- 7. Check to make sure that the brackets are firmly installed and the strap is secured.