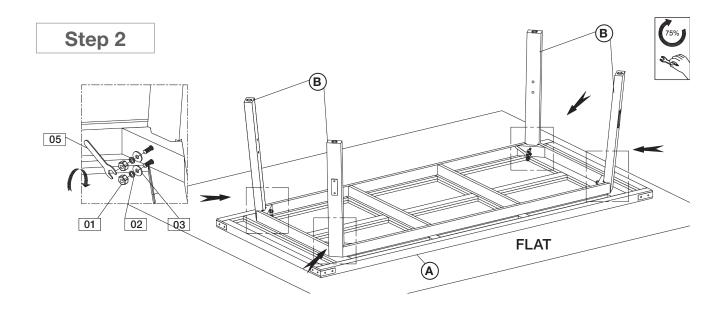

| HARDWARE CHECKLIST |                  |                      |  |
|--------------------|------------------|----------------------|--|
| 01                 | Ð                | Nut (8pcs)           |  |
| 02                 | Ø                | Spring Washer (8pcs) |  |
| 03                 | 0                | Flat Washer (8pcs)   |  |
| 04                 | <b>00000 (</b> ) | Allen Bolt (8pcs)    |  |
| 05                 | <u> </u>         | Wrench (1pc)         |  |
| 06                 | ~                | Allen Key (1pc)      |  |