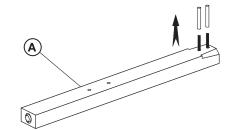

pcs) |  |
| 03                 | 0                | Flat Washer (8pcs)   |  |
| 04                 | <b>00000 (</b> ) | Allen Bolt (8pcs)    |  |
| 05                 | <u> </u>         | Wrench (1pc)         |  |
| 06                 | ~                | Allen Key (1pc)      |  |



Please do not begin assembly or discard any packaging until you have checked that all the parts and hardware are present. Follow instructions closely as deviation from them may void your warranty and present a possible safety risk. It is recommended that assembly is done on a soft surface to avoid any damage. Periodically check and re-tighten any fasteners. Wipe down all surfaces weekly with a clean cloth. Do not clean any surfaces with harsh abrasives or chemicals.

## Step 1

Remove plastic cover on bolts.





## ASSEMBLY INSTRUCTIONS | KLEIN DINING TABLE



ESSENTIALS FOR LIVING®