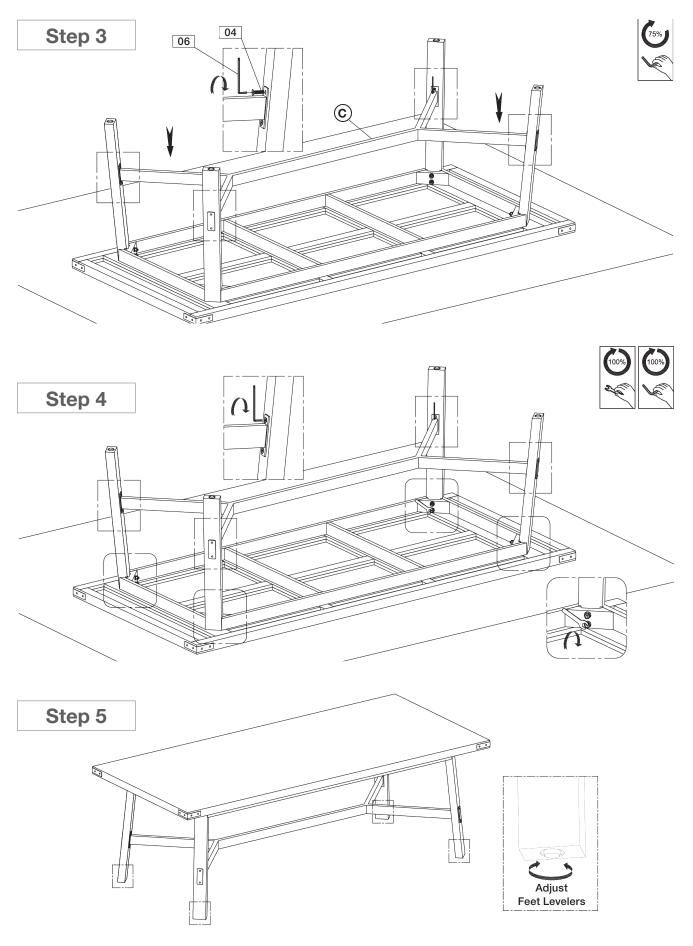

| HARDWARE CHECKLIST |                  |                      |  |
|--------------------|------------------|----------------------|--|
| 01                 | Ð                | Nut (8pcs)           |  |
| 02                 | Ø                | Spring Washer (8pcs) |  |
| 03                 | 0                | Flat Washer (8pcs)   |  |
| 04                 | <b>00000 (</b> ) | Allen Bolt (8pcs)    |  |
| 05                 | <u> </u>         | Wrench (1pc)         |  |
| 06                 | ~                | Allen Key (1pc)      |  |