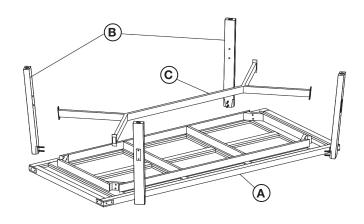

## ASSEMBLY INSTRUCTIONS | KLEIN DINING TABLE

| PARTS CHECKLIST |                       |  |
|-----------------|-----------------------|--|
| А               | Table Top (1pc)       |  |
| В               | Leg (4pcs)            |  |
| С               | Metal Stretcher (1pc) |  |

| HARDWARE CHECKLIST |                  |                      |  |
|--------------------|------------------|----------------------|--|
| 01                 | Ð                | Nut (8pcs)           |  |
| 02                 | Ø                | Spring Washer (8pcs) |  |
| 03                 | 0                | Flat Washer (8pcs)   |  |
| 04                 | <b>00000 (</b> ) | Allen Bolt (8pcs)    |  |
| 05                 | <u> </u>         | Wrench (1pc)         |  |
| 06                 | ~                | Allen Key (1pc)      |  |