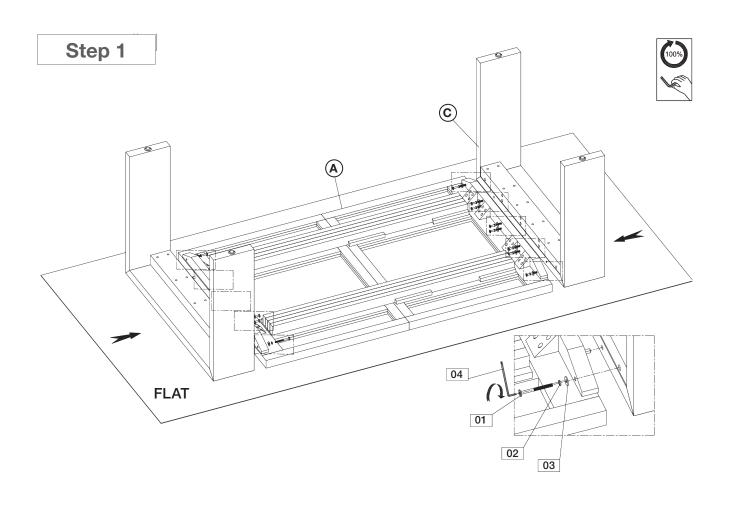

## **ASSEMBLY INSTRUCTIONS** | TROPEA EXTENSION DINING TABLE

| PARTS CHECKLIST    |                       |  |  |
|--------------------|-----------------------|--|--|
| А                  | Table Top (1pc)       |  |  |
| В                  | Extension Leaf (2pcs) |  |  |
| С                  | Leg Frame (2pcs)      |  |  |
|                    |                       |  |  |
| HARDWARE CHECKLIST |                       |  |  |

|  | 01 | 0===10000000 | Bolt (16pcs)          |
|--|----|--------------|-----------------------|
|  | 02 | Ø            | Spring Washer (16pcs) |
|  | 03 | 0            | Flat Washer (16pcs)   |
|  | 04 |              | Allen Key (1pc)       |

Please do not begin assembly or discard any packaging until you have checked that all the parts and hardware are present. Follow instructions closely as deviation from them may void your warranty and present a possible safety risk. It is recommended that assembly is done on a soft surface to avoid any damage. Periodically check and re-tighten any fasteners. Wipe down all surfaces weekly with a clean cloth. Do not clean any surfaces with harsh abrasives or chemicals.