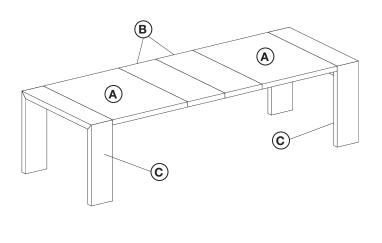

## **ASSEMBLY INSTRUCTIONS** | TROPEA EXTENSION DINING TABLE

| PARTS CHECKLIST    |                       |  |  |
|--------------------|-----------------------|--|--|
| А                  | Table Top (1pc)       |  |  |
| В                  | Extension Leaf (2pcs) |  |  |
| С                  | Leg Frame (2pcs)      |  |  |
|                    |                       |  |  |
| HARDWARE CHECKLIST |                       |  |  |