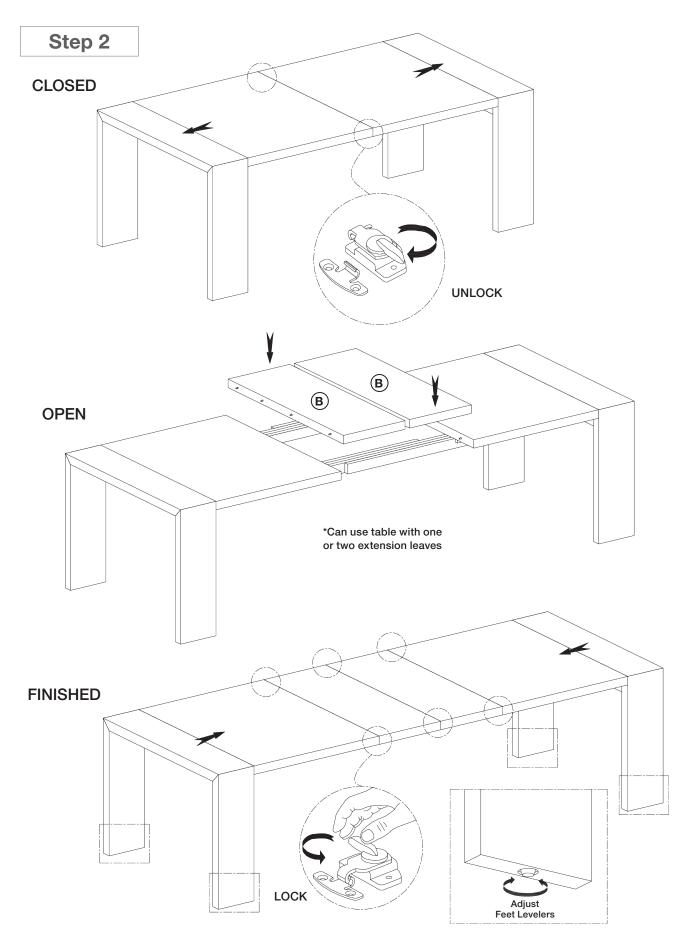

## **ASSEMBLY INSTRUCTIONS** | TROPEA EXTENSION DINING TABLE

| PARTS CHECKLIST    |                       |  |  |
|--------------------|-----------------------|--|--|
| А                  | Table Top (1pc)       |  |  |
| В                  | Extension Leaf (2pcs) |  |  |
| С                  | Leg Frame (2pcs)      |  |  |
|                    |                       |  |  |
| HARDWARE CHECKLIST |                       |  |  |