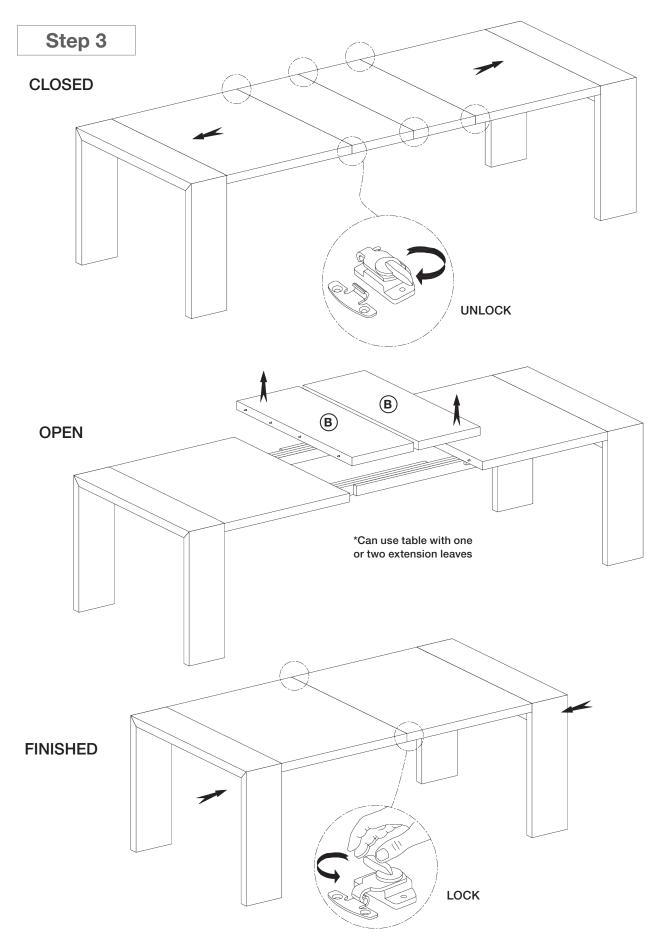

## **ASSEMBLY INSTRUCTIONS** | TROPEA EXTENSION DINING TABLE

| PARTS CHECKLIST    |                       |  |  |
|--------------------|-----------------------|--|--|
| А                  | Table Top (1pc)       |  |  |
| В                  | Extension Leaf (2pcs) |  |  |
| С                  | Leg Frame (2pcs)      |  |  |
|                    |                       |  |  |
| HARDWARE CHECKLIST |                       |  |  |