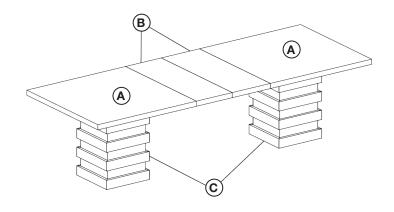

## ASSEMBLY INSTRUCTIONS | PLAZA EXTENSION DINING TABLE

| PARTS CHECKLIST |                       |  |
|-----------------|-----------------------|--|
| Α               | Table Top (1pc)       |  |
| В               | Extension Leaf (2pcs) |  |
| С               | Pedestal Leg (2pcs)   |  |