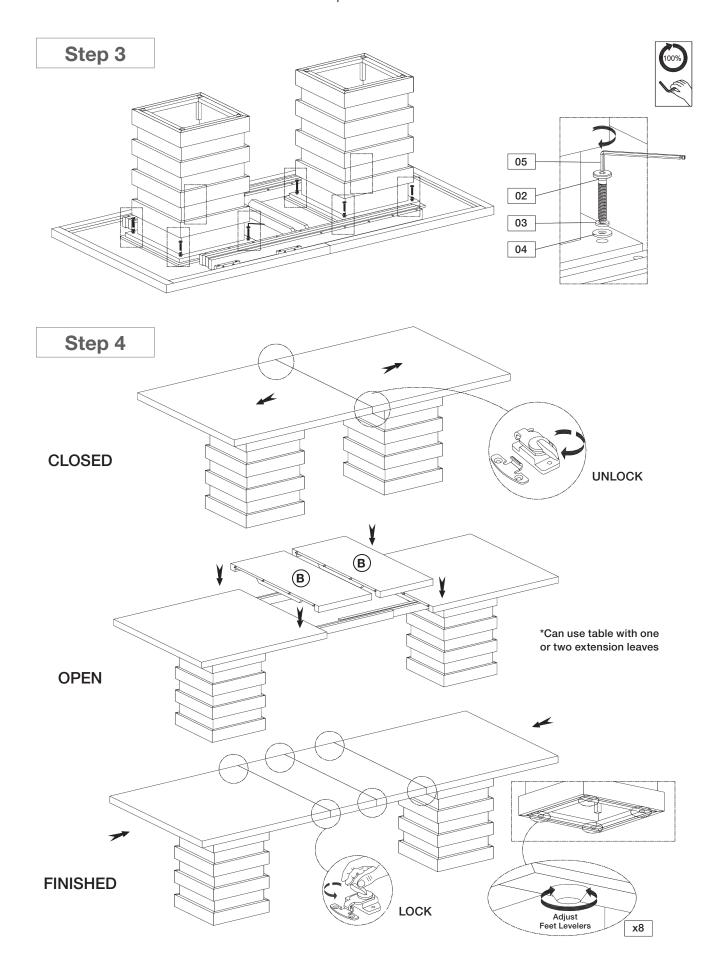

## ASSEMBLY INSTRUCTIONS | PLAZA EXTENSION DINING TABLE

| PARTS CHECKLIST |                       |  |
|-----------------|-----------------------|--|
| Α               | Table Top (1pc)       |  |
| В               | Extension Leaf (2pcs) |  |
| С               | Pedestal Leg (2pcs)   |  |

| HARDWARE CHECKLIST |          |                      |  |
|--------------------|----------|----------------------|--|
| 01                 |          | Dowel (2pcs)         |  |
| 02                 | 0)====   | Bolt (8pcs)          |  |
| 03                 | <b>@</b> | Spring Washer (8pcs) |  |
| 04                 | 0        | Flat Washer (8pcs)   |  |
| 05                 |          | Allen Key (1pc)      |  |

Please do not begin assembly or discard any packaging until you have checked that all the parts and hardware are present. Follow instructions closely as deviation from them may void your warranty and present a possible safety risk. It is recommended that assembly is done on a soft surface to avoid any damage. Periodically check and re-tighten any fasteners. Wipe down all surfaces weekly with a clean cloth. Do not clean any surfaces with harsh abrasives or chemicals.