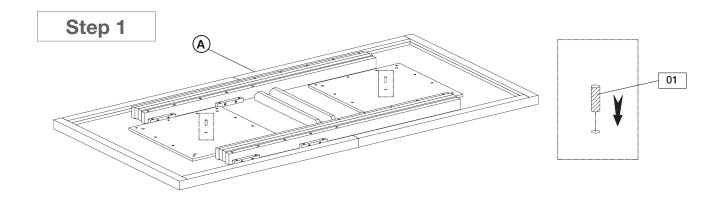

| HARDWARE CHECKLIST |          |                      |  |
|--------------------|----------|----------------------|--|
| 01                 |          | Dowel (2pcs)         |  |
| 02                 | 0)====   | Bolt (8pcs)          |  |
| 03                 | <b>@</b> | Spring Washer (8pcs) |  |
| 04                 | 0        | Flat Washer (8pcs)   |  |
| 05                 |          | Allen Key (1pc)      |  |

Please do not begin assembly or discard any packaging until you have checked that all the parts and hardware are present. Follow instructions closely as deviation from them may void your warranty and present a possible safety risk. It is recommended that assembly is done on a soft surface to avoid any damage. Periodically check and re-tighten any fasteners. Wipe down all surfaces weekly with a clean cloth. Do not clean any surfaces with harsh abrasives or chemicals.