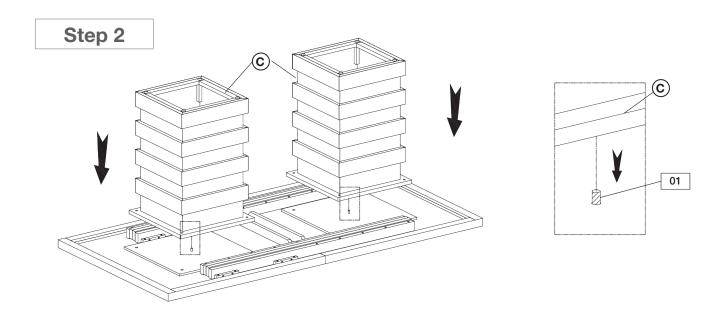

| HARDWARE CHECKLIST |          |                      |  |
|--------------------|----------|----------------------|--|
| 01                 |          | Dowel (2pcs)         |  |
| 02                 | 0)====   | Bolt (8pcs)          |  |
| 03                 | <b>@</b> | Spring Washer (8pcs) |  |
| 04                 | 0        | Flat Washer (8pcs)   |  |
| 05                 |          | Allen Key (1pc)      |  |

Please do not begin assembly or discard any packaging until you have checked that all the parts and hardware are present. Follow instructions closely as deviation from them may void your warranty and present a possible safety risk. It is recommended that assembly is done on a soft surface to avoid any damage. Periodically check and re-tighten any fasteners. Wipe down all surfaces weekly with a clean cloth. Do not clean any surfaces with harsh abrasives or chemicals.