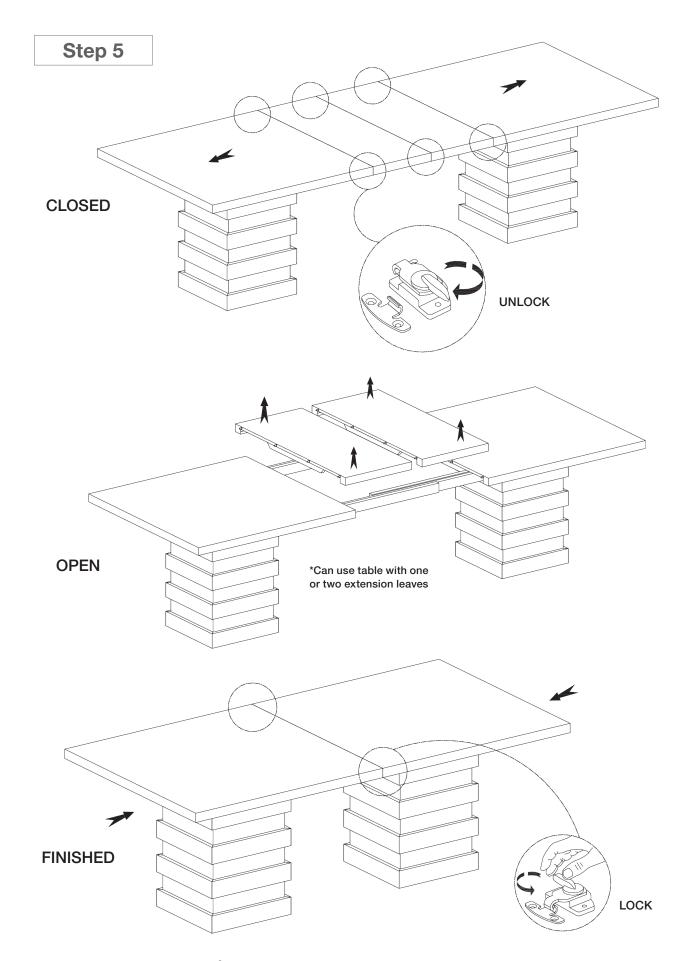

olt (8pcs)          |  |
| 03                 | <b>@</b> | Spring Washer (8pcs) |  |
| 04                 | 0        | Flat Washer (8pcs)   |  |
| 05                 |          | Allen Key (1pc)      |  |



Please do not begin assembly or discard any packaging until you have checked that all the parts and hardware are present. Follow instructions closely as deviation from them may void your warranty and present a possible safety risk. It is recommended that assembly is done on a soft surface to avoid any damage. Periodically check and re-tighten any fasteners. Wipe down all surfaces weekly with a clean cloth. Do not clean any surfaces with harsh abrasives or chemicals.





## ASSEMBLY INSTRUCTIONS | PLAZA EXTENSION DINING TABLE



## ASSEMBLY INSTRUCTIONS | PLAZA EXTENSION DINING TABLE