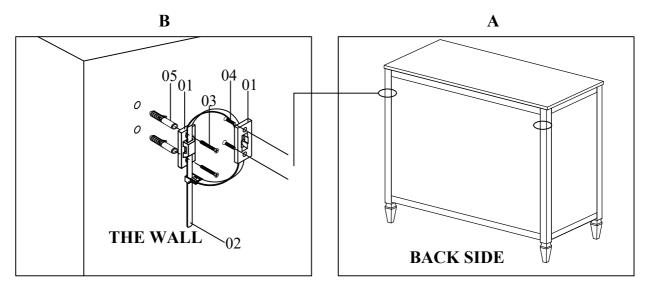

**WARNING:** This product is only adeterrent. It is not a subsitute for proper adul supervision.

| TIPPING KIT CHECK LIST |                                    |            |     |
|------------------------|------------------------------------|------------|-----|
| CODE                   | COMPO NENT                         |            | QTY |
| 01                     | BRACKET                            |            | 4   |
| 02                     | NYLON STRAP                        | P          | 2   |
| 03                     | LONG STUD<br>MOUNTING SCREWS       |            | 4   |
| 04                     | SHORT FURNITURE-SI MOUNTING SCREWS | ₽Ê         | 4   |
| 05                     | PLASIC ANCHOR                      | <b>ETU</b> | 4   |

## **Installation Instruction:**

- 1. Attach one of the mounting brackets sec urely near the top back edge of the furniure piece by inserting the screw. Refer to picture A
- 2. Determine the final position of the furniture piece. Mark location on the wall approximately 1" below the bracket mounted to the back of the furniture.
- 3. Drill a starter hole into the wall stud. If wall stud is not available, drill a hole into the wall and insert plastic anchor. Gently tap anchor until the flange of the anchor is flush with the wall.
- 4. Attach the second bracket by inserting and securing the screw to the wall. Refer to picture B.
- 5. Align the two brackets.
- 6. Thread the strap through both brackets and tighten until snug.
- 7. Check to make sure that the brac kets are firmly installed and the strap is secured.