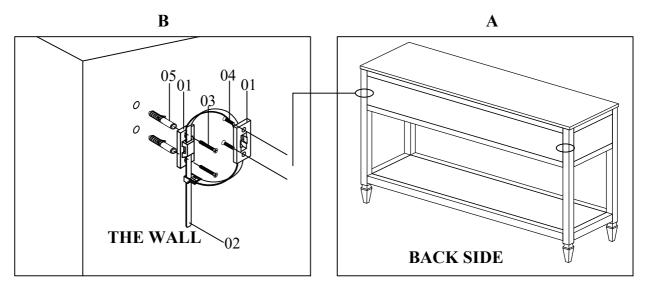

**WARNING:** This product is only adeterrent. It is not a subsitute for proper adul supervision.

| TIPPING KIT CHECK LIST |                                      |     |     |
|------------------------|--------------------------------------|-----|-----|
| CODE                   | COMPO NENT                           |     | QTY |
| 01                     | BRACKET                              |     | 4   |
| 02                     | NYLON STRAP                          | P   | 2   |
| 03                     | LONG STUD<br>MOUNTING SCREWS         |     | 4   |
| 04                     | SHORT FURNITURE-S<br>MOUNTING SCREWS | I₽Ė | 4   |
| 05                     | PLASIC ANCHOR                        | THE | 4   |
|                        |                                      |     |     |

## **Installation Instruction:**

- 1. Attach one of the mounting brackets sec urely near the top back edge of the furniure piece by inserting the screw. Refer to picture A
- 2. Determine the final position of the furniture piece. Mark location on the wall approximately 1" below the bracket mounted to the back of the furniture.
- 3. Drill a starter hole into the wall stud. If wall stud is not available, drill a hole into the wall and insert plastic anchor. Gently tap anchor until the flange of the anchor is flush with the wall
- 4. Attach the second bracket by inserting and securing the screw to the wall. Refer to picture B.
- 5. Align the two brackets.
- 6. Thread the strap through both brackets and tighten until snug.
- 7. Check to make sure that the brac kets are firmly installed and the strap is secured.