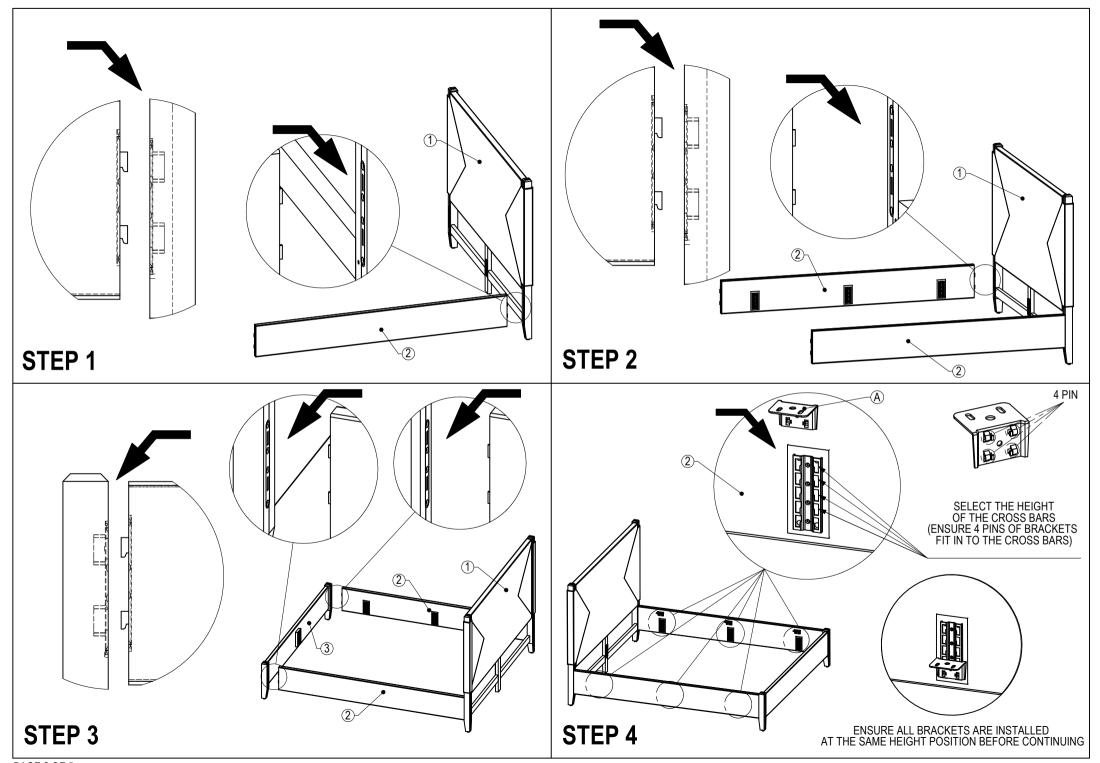

## ASSEMBLY INSTRUCTIONS MALAY BED

| PARTS LIST |       |                |     |  |
|------------|-------|----------------|-----|--|
| CODE       | PARTS | DESCRIPTION    | QTY |  |
| 1          |       | HEADBOARD      | 1   |  |
| 2          |       | SIDE RAIL      | 2   |  |
| 3          |       | FOOT BOARD     | 1   |  |
| 4          |       | MIDDLE SUPPORT | 1   |  |
| 5          |       | MIDDLE LEG     | 1   |  |
| 6          |       | CROSS BAR      | 8   |  |
| 7          |       | SIDE BAR       | 2   |  |

| HARDWARE LIST |          |                                |     |  |
|---------------|----------|--------------------------------|-----|--|
| CODE          | HARDWARE | DESCRIPTION                    | QTY |  |
| A             |          | BRACKETS                       | 8   |  |
| В             |          | JCBC BOLT<br>M6 X 60MM SS      | 9   |  |
| С             | 0        | FLAT WASHER<br>M6 x Ø18MM SS   | 17  |  |
| D             | <b>9</b> | SPRING WASHER<br>M6 x Ø11MM SS | 8   |  |
| E             |          | NUT M6                         | 8   |  |
| F             |          | HEX KEY L4                     | 1   |  |
| G             |          | WRENCH 10                      | 1   |  |
| Н             |          | FAB SCREW<br>Ø8 X 1.5" SS      | 16  |  |

- PLEASE DO NOT DISCARD ANY OF THE PACKAGING UNTIL YOU HAVE CHECKED ALL THE PARTS AND HARDWARE HAVE BEEN SUPPLIED.
- BEFORE YOU BEGIN ASSEMBLY, DECIDE ON THE HEIGHT YOU WOULD LIKE TO SET THE CROSS BARS AS THEY CAN BE ADJUSTED TO DESIRED DISTANCE FROM FLOOR (10"-13").
- FOLLOW INSTRUCTIONS CLOSELY AS DEVIATION FROM THEM MAY VOID YOUR WARRANTY AND PRESENT A POSSIBLE SAFETY RISK.
- IT IS RECOMMENDED THAT ASSEMBLY IS DONE ON A SOFT SURFACE LIKE CARPET TO AVOID ANY DAMAGE.
- -THOUGH NOT NECESSARY, IT IS ADVISED THAT ASSEMBLY BE COMPLETED BY A TEAM OF AT LEAST TWO PEOPLE.