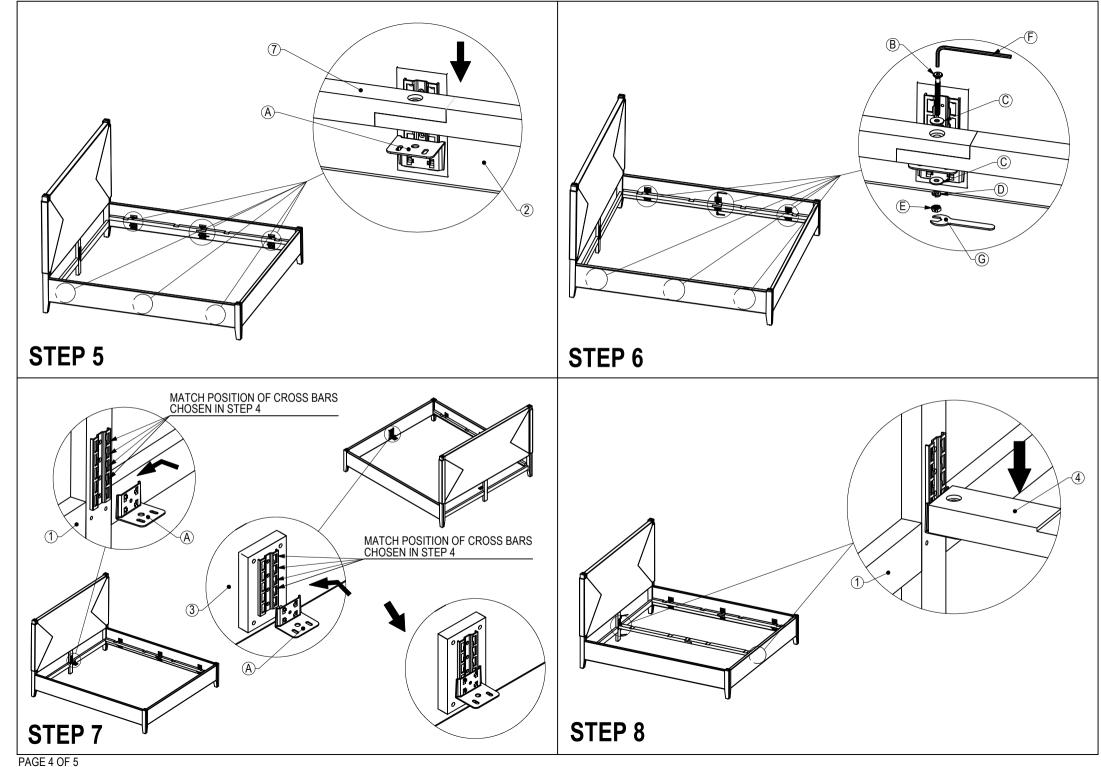

## ASSEMBLY INSTRUCTIONS MALAY BED

| PARTS LIST |       |                |     |  |
|------------|-------|----------------|-----|--|
| CODE       | PARTS | DESCRIPTION    | QTY |  |
| 1          |       | HEADBOARD      | 1   |  |
| 2          |       | SIDE RAIL      | 2   |  |
| 3          |       | FOOT BOARD     | 1   |  |
| 4          |       | MIDDLE SUPPORT | 1   |  |
| 5          |       | MIDDLE LEG     | 1   |  |
| 6          |       | CROSS BAR      | 8   |  |
| 7          |       | SIDE BAR       | 2   |  |

| HARDWARE LIST |          |                                |     |  |
|---------------|----------|--------------------------------|-----|--|
| CODE          | HARDWARE | DESCRIPTION                    | QTY |  |
| A             |          | BRACKETS                       | 8   |  |
| В             |          | JCBC BOLT<br>M6 X 60MM SS      | 9   |  |
| С             | 0        | FLAT WASHER<br>M6 x Ø18MM SS   | 17  |  |
| D             | <b>9</b> | SPRING WASHER<br>M6 x Ø11MM SS | 8   |  |
| E             |          | NUT M6                         | 8   |  |
| F             |          | HEX KEY L4                     | 1   |  |
| G             |          | WRENCH 10                      | 1   |  |
| Н             |          | FAB SCREW<br>Ø8 X 1.5" SS      | 16  |  |