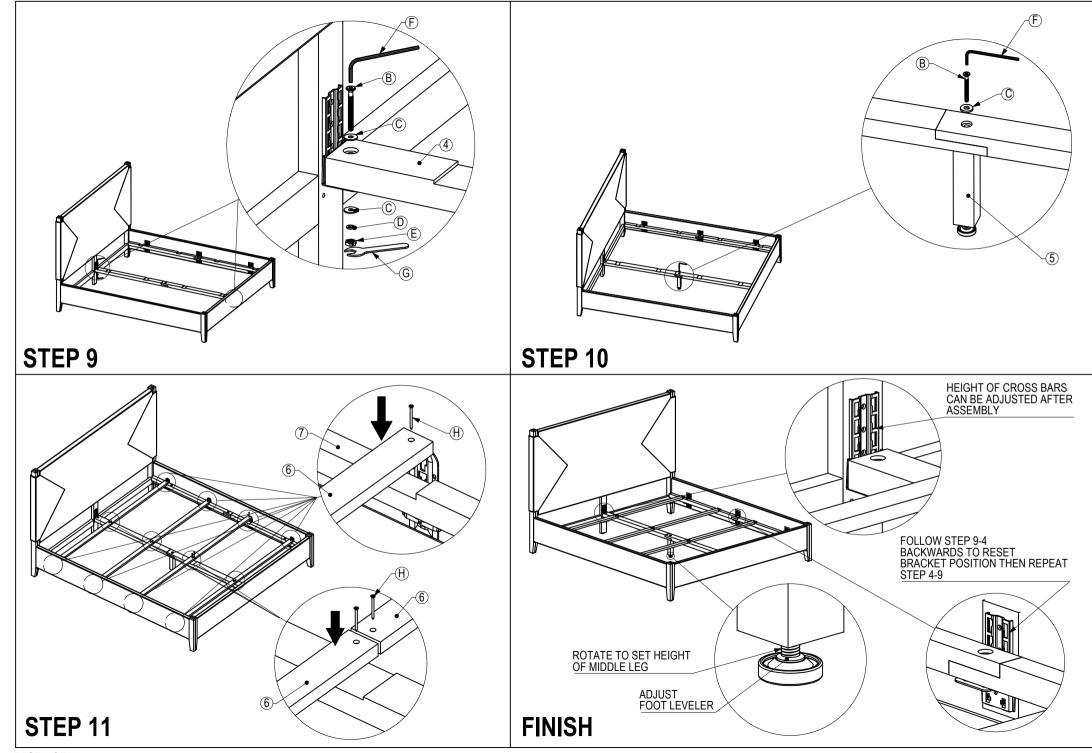

## ASSEMBLY INSTRUCTIONS MALAY BED

| PARTS LIST |       |                |     |  |
|------------|-------|----------------|-----|--|
| CODE       | PARTS | DESCRIPTION    | QTY |  |
| 1          |       | HEADBOARD      | 1   |  |
| 2          |       | SIDE RAIL      | 2   |  |
| 3          |       | FOOT BOARD     | 1   |  |
| 4          |       | MIDDLE SUPPORT | 1   |  |
| 5          |       | MIDDLE LEG     | 1   |  |
| 6          |       | CROSS BAR      | 8   |  |
| 7          |       | SIDE BAR       | 2   |  |

| HARDWARE LIST |          |                                |     |  |
|---------------|----------|--------------------------------|-----|--|
| CODE          | HARDWARE | DESCRIPTION                    | QTY |  |
| A             |          | BRACKETS                       | 8   |  |
| В             |          | JCBC BOLT<br>M6 X 60MM SS      | 9   |  |
| С             | 0        | FLAT WASHER<br>M6 x Ø18MM SS   | 17  |  |
| D             | <b>9</b> | SPRING WASHER<br>M6 x Ø11MM SS | 8   |  |
| E             |          | NUT M6                         | 8   |  |
| F             |          | HEX KEY L4                     | 1   |  |
| G             |          | WRENCH 10                      | 1   |  |
| Н             |          | FAB SCREW<br>Ø8 X 1.5" SS      | 16  |  |