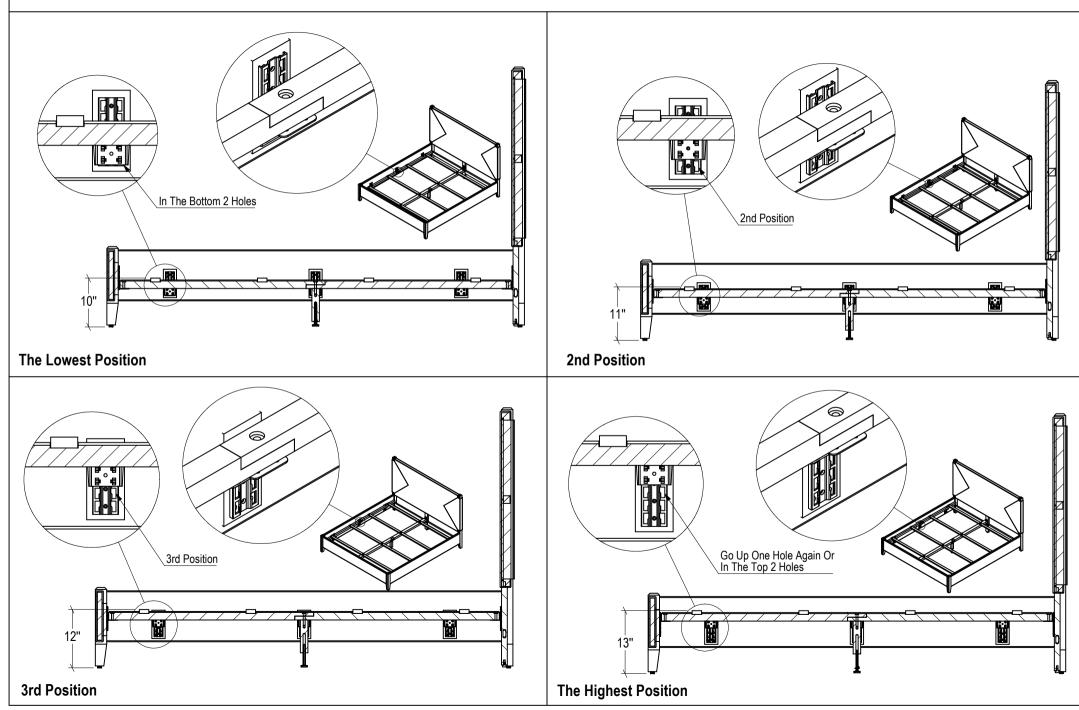

## Available Height Options (4 Positions)

- PLEASE DO NOT DISCARD ANY OF THE PACKAGING UNTIL YOU HAVE CHECKED ALL THE PARTS AND HARDWARE HAVE BEEN SUPPLIED.
- BEFORE YOU BEGIN ASSEMBLY, DECIDE ON THE HEIGHT YOU WOULD LIKE TO SET THE CROSS BARS AS THEY CAN BE ADJUSTED TO DESIRED DISTANCE FROM FLOOR (10"-13").
- FOLLOW INSTRUCTIONS CLOSELY AS DEVIATION FROM THEM MAY VOID YOUR WARRANTY AND PRESENT A POSSIBLE SAFETY RISK.
- IT IS RECOMMENDED THAT ASSEMBLY IS DONE ON A SOFT SURFACE LIKE CARPET TO AVOID ANY DAMAGE.
- -THOUGH NOT NECESSARY, IT IS ADVISED THAT ASSEMBLY BE COMPLETED BY A TEAM OF AT LEAST TWO PEOPLE.