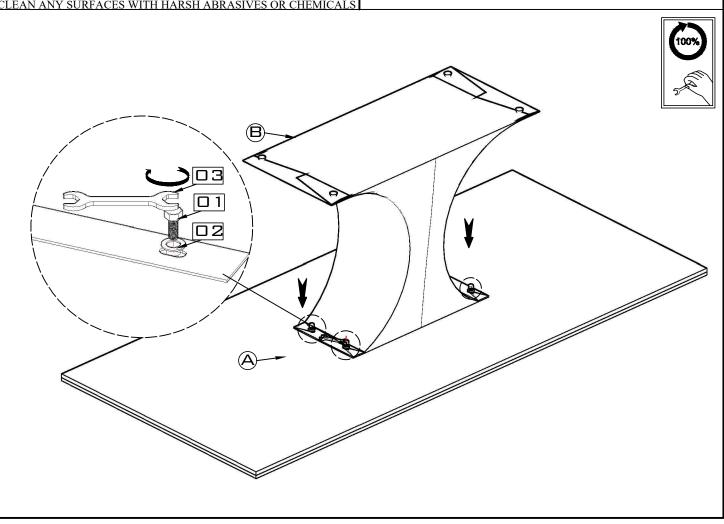

CLEAN ANY SURFACES WITH HARSH ABRASIVES OR CHEMICALS

| PARTS CHECK LIST |              |             |  |  |
|------------------|--------------|-------------|--|--|
| Cod              | E COMPONENTS | ΔTΥ         |  |  |
| <b>(A)</b>       | TABLE TOP    | <b>x</b> □1 |  |  |
| $\blacksquare$   | TABLE BASE   | <b>x</b> □1 |  |  |

| Code    | DESCRIPTION | ΔTΥ |
|---------|-------------|-----|
| 01 Вост | 25ммх8мм    | x□4 |
| O2 FLAT | WASHER      | x□4 |

**x**□1

HARDWARE CHECK LIST

D3 WRENCH 12MM