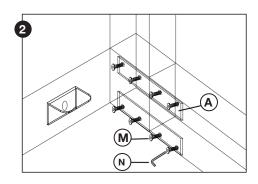

## ASSEMBLY INSTRUCTIONS | BALBOA UPHOLSTERED BED



| PARTS CHECKLIST |          |                             |
|-----------------|----------|-----------------------------|
| Α               | 00 00    | Straight Irons (8 pcs)      |
| В               |          | Angle Irons (12 pcs)        |
| М               | <b>9</b> | Bolts 30*8mm (44 pcs)       |
| Ν               |          | Allen Key (1 pc)            |
| Х               | •        | Black Cotton Pad (12 pcs)   |
| Υ               |          | Stand - 22cm Height (2 pcs) |

**NOTE**: The type M bolts are not in the hardware kit. They are already pre-installed.



## Step 2

Use type A straight irons to connect the headboard and side rails



## Step 3

Use type A angle irons to connect the side rails and footboard



## Step 4

Install the type Y stand to the middle of the slat. Type Y stand can be adjusted further as needed.