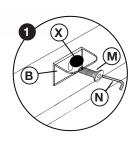

## ASSEMBLY INSTRUCTIONS | BALBOA UPHOLSTERED BED

| PARTS CHECKLIST |          |                             |
|-----------------|----------|-----------------------------|
| Α               | 00 00    | Straight Irons (8 pcs)      |
| В               |          | Angle Irons (12 pcs)        |
| М               | <b>9</b> | Bolts 30*8mm (44 pcs)       |
| Ν               |          | Allen Key (1 pc)            |
| Х               | •        | Black Cotton Pad (12 pcs)   |
| Υ               |          | Stand - 22cm Height (2 pcs) |