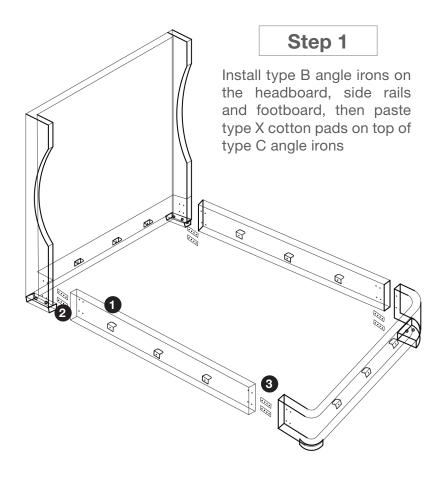

## ASSEMBLY INSTRUCTIONS | BALBOA UPHOLSTERED BED

| PARTS CHECKLIST |          |                             |
|-----------------|----------|-----------------------------|
| Α               | 00 00    | Straight Irons (8 pcs)      |
| В               |          | Angle Irons (12 pcs)        |
| М               | <b>9</b> | Bolts 30*8mm (44 pcs)       |
| Ν               |          | Allen Key (1 pc)            |
| Х               | •        | Black Cotton Pad (12 pcs)   |
| Υ               |          | Stand - 22cm Height (2 pcs) |