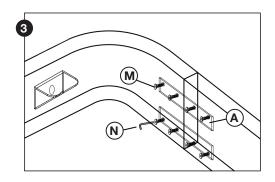

## ASSEMBLY INSTRUCTIONS | BALBOA UPHOLSTERED BED



| PARTS CHECKLIST |          |                             |
|-----------------|----------|-----------------------------|
| Α               | 00 00    | Straight Irons (8 pcs)      |
| В               |          | Angle Irons (12 pcs)        |
| М               | <b>9</b> | Bolts 30*8mm (44 pcs)       |
| Ν               |          | Allen Key (1 pc)            |
| Х               | •        | Black Cotton Pad (12 pcs)   |
| Υ               |          | Stand - 22cm Height (2 pcs) |

**NOTE**: The type M bolts are not in the hardware kit. They are already pre-installed.



## Step 2

Use type A straight irons to connect the headboard and side rails



## Step 3

Use type A angle irons to connect the side rails and footboard



## Step 4

Install the type Y stand to the middle of the slat. Type Y stand can be adjusted further as needed.