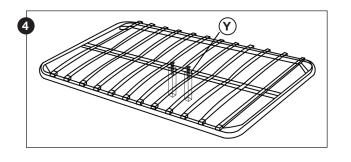

## Step 4

Install the type Y stand to the middle of the slat. Type Y stand can be adjusted further as needed.