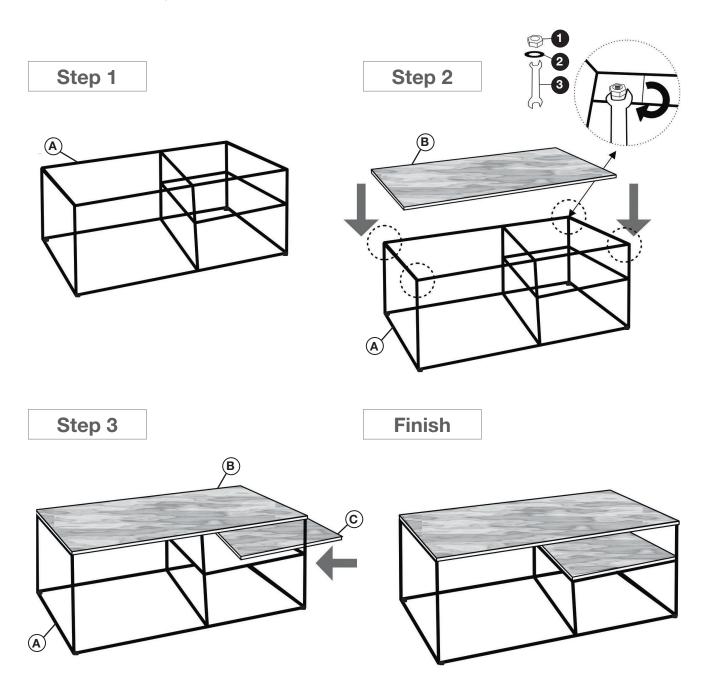

## ASSEMBLY INSTRUCTIONS | PERCH COFFEE TABLE

|   | PARTS           |   | HARD | WARE CHECKLIST          |
|---|-----------------|---|------|-------------------------|
| Α | Base (1pc)      | 1 | 0    | Hex Nut 8mm (4pcs)      |
| В | Table Top (1pc) | 2 | 0    | Flat Washer 25mm (4pcs) |
| С | Shelf (1pc)     | 3 | )    | Wrench 8mm (1pc)        |