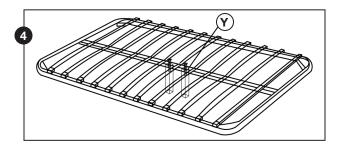

#### Step 4

Install the type Y stand to the middle of the slat. Type Y stand can be adjusted further as needed.