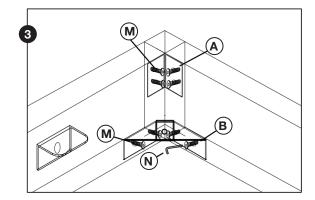

|-------------|-----------------------------|
| Α               | Ø           | Angle Irons (4 pcs)         |
| В               | <b>2. 6</b> | Angle Irons (4 pcs)         |
| С               |             | Angle Irons (12 pcs)        |
| M               | <b>9</b>    | Bolts 30x8mm (44 pcs)       |
| N               |             | Allen Key (1 pc)            |
| Χ               |             | Black Cotton Pad (12 pcs)   |
| Υ               |             | Stand - 22cm Height (2 pcs) |

#### Step 1

Install type C angle irons on the headboard, side rails and footboard, then paste type X cotton pads on top of type C angle irons

### Step 2

Install type A/B angle irons to connect the headboard and side rails

## Step 3

Use type A/B angle irons to connect the side rails and footboard





#### Step 4

Install the type Y stand to the middle of the slat. Type Y stand can be adjusted further as needed.