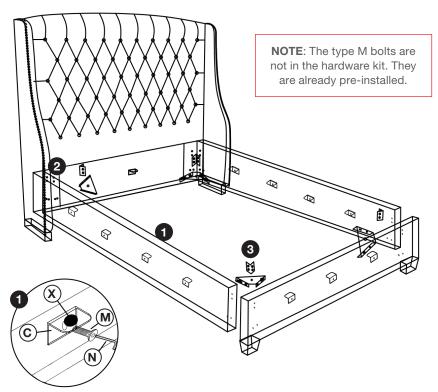

#### Step 1

Install type C angle irons on the headboard, side rails and footboard, then paste type X cotton pads on top of type C angle irons

### Step 2

Install type A/B angle irons to connect the headboard and side rails

## Step 3

Use type A/B angle irons to connect the side rails and footboard