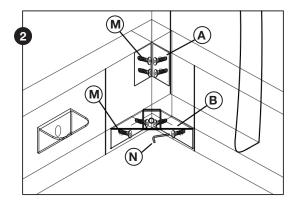

### Step 2

Install type A/B angle irons to connect the headboard and side rails