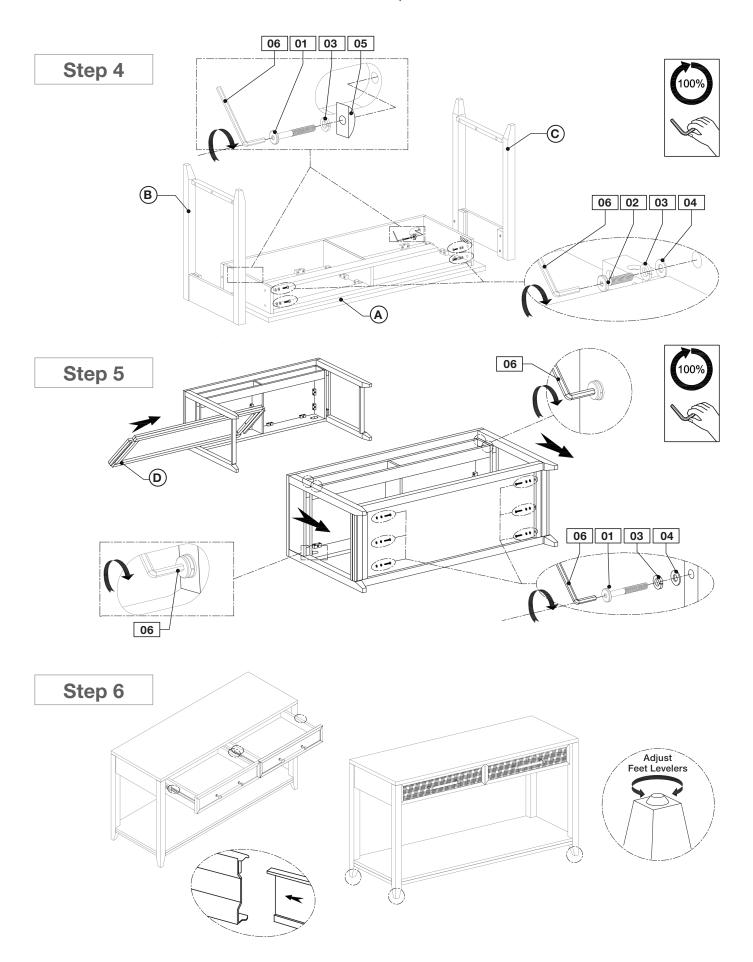

## ASSEMBLY INSTRUCTIONS | HOLLAND CONSOLE TABLE

| HARDWARE CHECKLIST |          |                         |
|--------------------|----------|-------------------------|
| 01                 | 0        | Long Bolt (8pcs)        |
| 02                 | 0        | Short Bolt (4pcs)       |
| 03                 | @        | Spring Washer (12pcs)   |
| 04                 | <u> </u> | Flat Washer (10pcs)     |
| 05                 | 0)       | Half Moon Washer (2pcs) |
| 06                 |          | Allen Key (1pc)         |