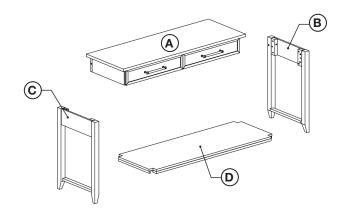

| PARTS CHECKLIST |                       |  |
|-----------------|-----------------------|--|
| Α               | Body (1pc)            |  |
| В               | Right Leg Frame (1pc) |  |
| С               | Left Leg Frame (1pc)  |  |
| D               | Shelf (1pc)           |  |