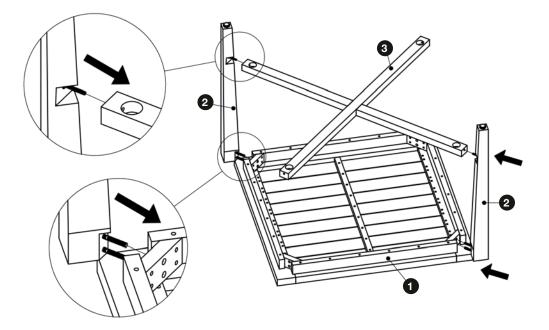

Step 1

Insert the threaded rod into the leg.

Attach two legs on opposite corners.

Attach X-Base Stretcher. Do not tighten the bolts until all pieces have been connected.