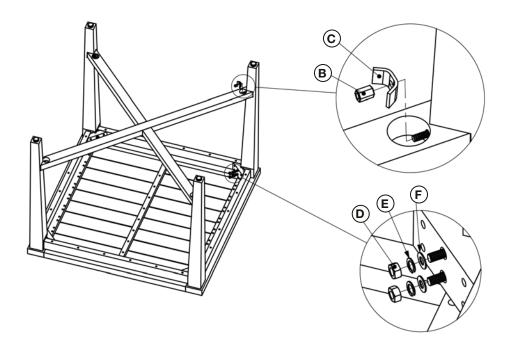

## ASSEMBLY INSTRUCTIONS | CARMEL OUTDOOR 42" SQ COUNTER TABLE

Tighten all bolts completely.

Adjust feet levelers.