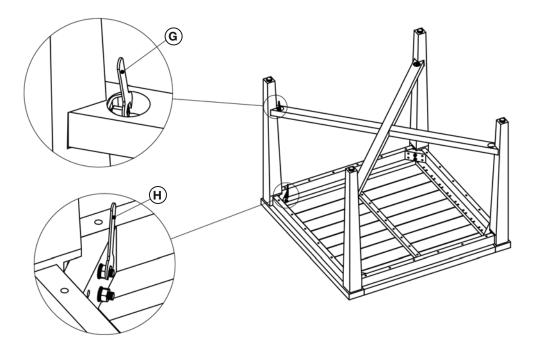

| HARDWARE CHECKLIST |          |                               |  |
|--------------------|----------|-------------------------------|--|
| Α                  |          | Threaded Rod M6x75mm (4 pcs)  |  |
| В                  | ø        | Long Nut M6x15mm (4 pcs)      |  |
| С                  | L.       | Curved Washer (4 pcs)         |  |
| D                  | B        | Nut M8x11mm (8 pcs)           |  |
| Е                  | 0        | Spring Washer M6x11mm (8 pcs) |  |
| F                  | 0        | Flat Washer M6x18mm (8 pcs)   |  |
| G                  | <u>ې</u> | Wrench 10 (1 pc)              |  |
| Н                  |          | Wrench 13 (1 pc)              |  |

Step 1

Insert the threaded rod into the leg.

Attach two legs on opposite corners.

Attach X-Base Stretcher. Do not tighten the bolts until all pieces have been connected.

## Step 4

Attach the remaining two legs on opposite corners. Do not tighten the bolts until all pieces have been connected.

ESSENTIALS FOR LIVING®