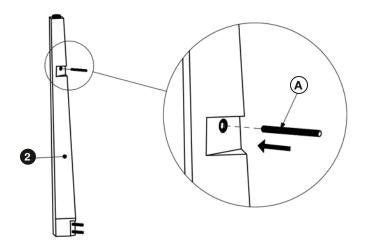

Step 1

Insert the threaded rod into the leg.

Attach two legs on opposite corners.

Attach X-Base Stretcher. Do not tighten the bolts until all pieces have been connected.