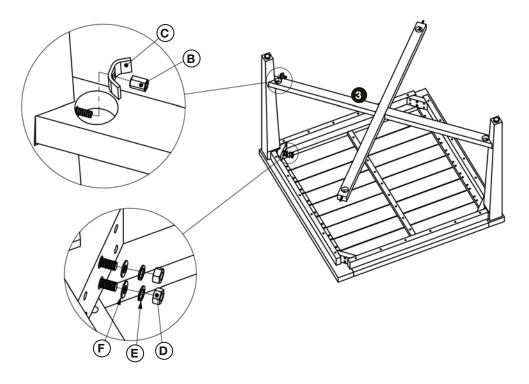

## Step 4

Attach the remaining two legs on opposite corners. Do not tighten the bolts until all pieces have been connected.

ESSENTIALS FOR LIVING®