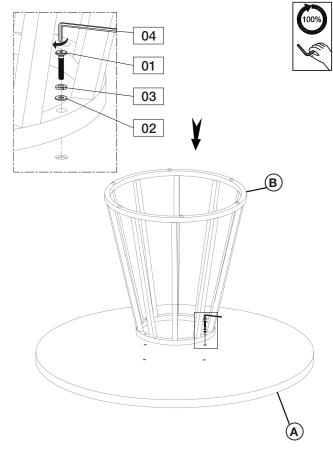

| HARDWARE CHECKLIST |   |                      |  |
|--------------------|---|----------------------|--|
| 01                 | 0 | ■ Bolt (4pcs)        |  |
| 02                 |   | Flat Washer (4pcs)   |  |
| 03                 | @ | Spring Washer (4pcs) |  |
| 04                 |   |                      |  |

## Step 1