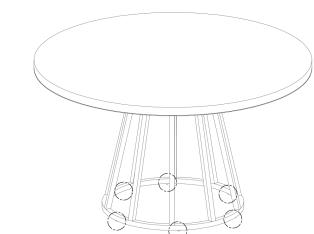

## ASSEMBLY INSTRUCTIONS | TURINO ROUND DINING TABLE

| PARTS CHECKLIST |                  |  |
|-----------------|------------------|--|
| Α               | Table Top (1pc)  |  |
| В               | Metal Base (1pc) |  |