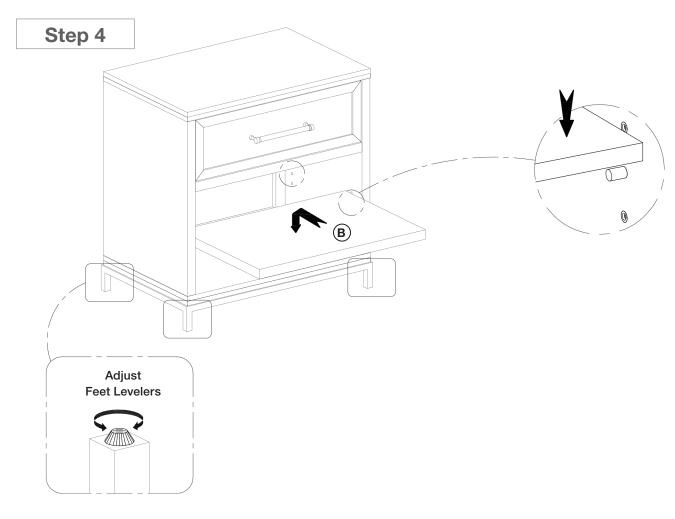

## ASSEMBLY INSTRUCTIONS | WRENN NIGHTSTAND

| PARTS CHECKLIST |              |  |
|-----------------|--------------|--|
| А               | Body (1 pc)  |  |
| В               | Shelf (1 pc) |  |

|    | HARDWARE CHECKLIST |                            |
|----|--------------------|----------------------------|
| 01 | Om O               | Shelf Pin (4 pcs)          |
|    | <u> </u>           | Screwdriver (NOT Included) |

Please do not begin assembly or discard any packaging until you have checked that all the parts and hardware are present. Follow instructions closely as deviation from them may void your warranty and present a possible safety risk. It is recommended that assembly is done on a soft surface to avoid any damage. Periodically check and re-tighten any fasteners. Wipe down all surfaces weekly with a clean cloth. Do not clean any surfaces with harsh abrasives or chemicals.