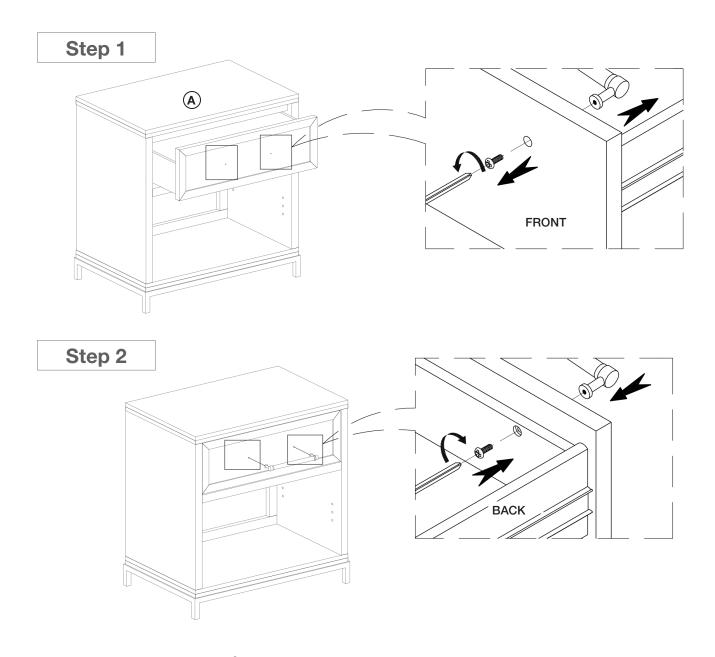

## ASSEMBLY INSTRUCTIONS | WRENN NIGHTSTAND

| PARTS CHECKLIST |              |  |
|-----------------|--------------|--|
| А               | Body (1 pc)  |  |
| В               | Shelf (1 pc) |  |

|    | HARDWARE CHECKLIST |                            |
|----|--------------------|----------------------------|
| 01 | Om O               | Shelf Pin (4 pcs)          |
|    | <u> </u>           | Screwdriver (NOT Included) |

Please do not begin assembly or discard any packaging until you have checked that all the parts and hardware are present. Follow instructions closely as deviation from them may void your warranty and present a possible safety risk. It is recommended that assembly is done on a soft surface to avoid any damage. Periodically check and re-tighten any fasteners. Wipe down all surfaces weekly with a clean cloth. Do not clean any surfaces with harsh abrasives or chemicals.