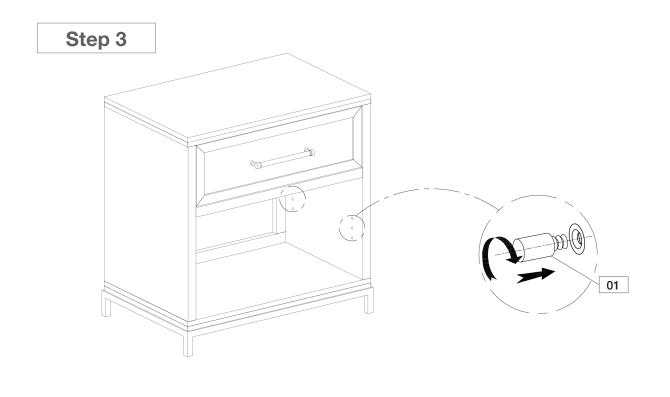

## ASSEMBLY INSTRUCTIONS | WRENN NIGHTSTAND

| PARTS CHECKLIST |              |  |
|-----------------|--------------|--|
| А               | Body (1 pc)  |  |
| В               | Shelf (1 pc) |  |

|    | HARDWARE CHECKLIST |                            |
|----|--------------------|----------------------------|
| 01 | Om O               | Shelf Pin (4 pcs)          |
|    | <u> </u>           | Screwdriver (NOT Included) |

Please do not begin assembly or discard any packaging until you have checked that all the parts and hardware are present. Follow instructions closely as deviation from them may void your warranty and present a possible safety risk. It is recommended that assembly is done on a soft surface to avoid any damage. Periodically check and re-tighten any fasteners. Wipe down all surfaces weekly with a clean cloth. Do not clean any surfaces with harsh abrasives or chemicals.