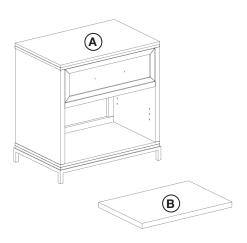

## ASSEMBLY INSTRUCTIONS | WRENN NIGHTSTAND

| PARTS CHECKLIST |              |  |
|-----------------|--------------|--|
| А               | Body (1 pc)  |  |
| В               | Shelf (1 pc) |  |

|    | HARDWARE CHECKLIST |                            |
|----|--------------------|----------------------------|
| 01 | Om O               | Shelf Pin (4 pcs)          |
|    | <u> </u>           | Screwdriver (NOT Included) |