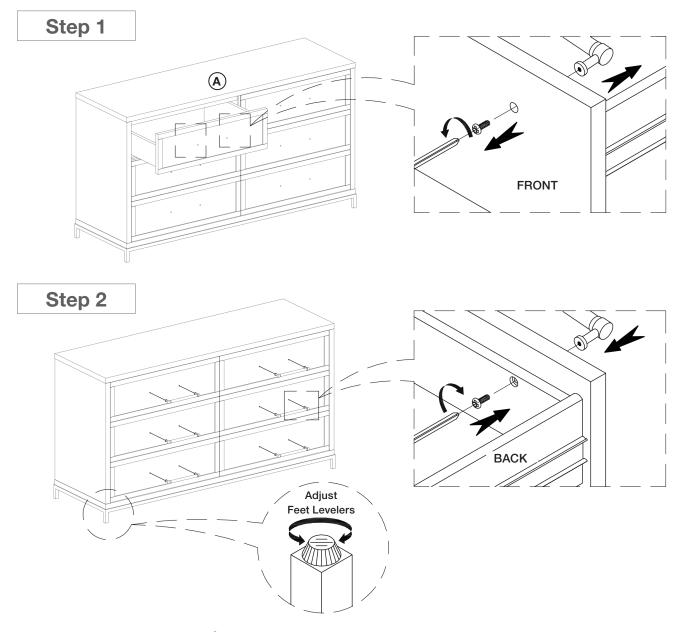

## PARTS CHECKLIST A Body (1 pc) HARDWARE REQUIREMENTS Screwdriver (NOT Included)

Please do not begin assembly or discard any packaging until you have checked that all the parts and hardware are present. Follow instructions closely as deviation from them may void your warranty and present a possible safety risk. It is recommended that assembly is done on a soft surface to avoid any damage. Periodically check and re-tighten any fasteners. Wipe down all surfaces weekly with a clean cloth. Do not clean any surfaces with harsh abrasives or chemicals.