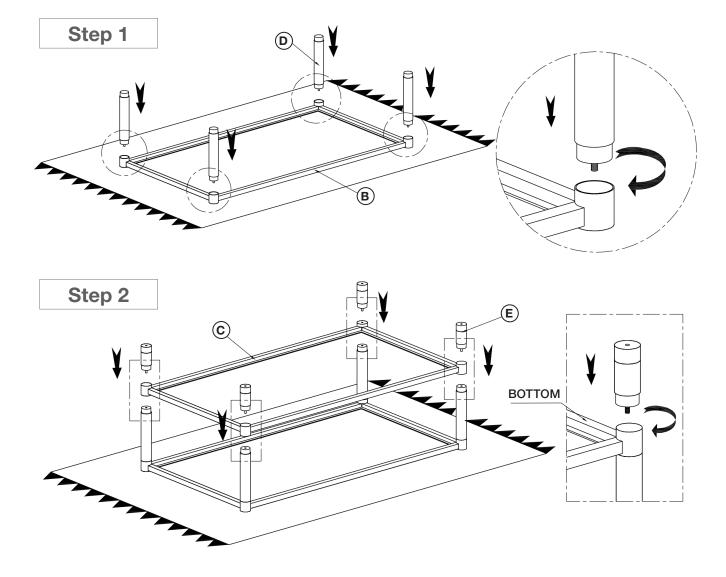

## ASSEMBLY INSTRUCTIONS | NOUVEAU COFFEE TABLE

| PARTS CHECKLIST |                          |  |  |
|-----------------|--------------------------|--|--|
| Α               | Tempered Glass (2pcs)    |  |  |
| В               | Top Metal Frame (1pc)    |  |  |
| С               | Bottom Metal Frame (1pc) |  |  |
| D               | Long Leg (4pcs)          |  |  |
| Е               | Short Leg (4pcs)         |  |  |
|                 |                          |  |  |

| da d | A | D |
|------------------------------------------|---|---|
| B                                        |   | E |
|                                          |   |   |

| HARDWARE CHECKLIST |  |                          |  |  |  |
|--------------------|--|--------------------------|--|--|--|
| 01                 |  | Glass Bumper Pad (20pcs) |  |  |  |

Please do not begin assembly or discard any packaging until you have checked that all the parts and hardware are present. Follow instructions closely as deviation from them may void your warranty and present a possible safety risk. It is recommended that assembly is done on a soft surface to avoid any damage. Periodically check and re-tighten any fasteners. Wipe down all surfaces weekly with a clean cloth. Do not clean any surfaces with harsh abrasives or chemicals.

## ASSEMBLY INSTRUCTIONS | NOUVEAU COFFEE TABLE