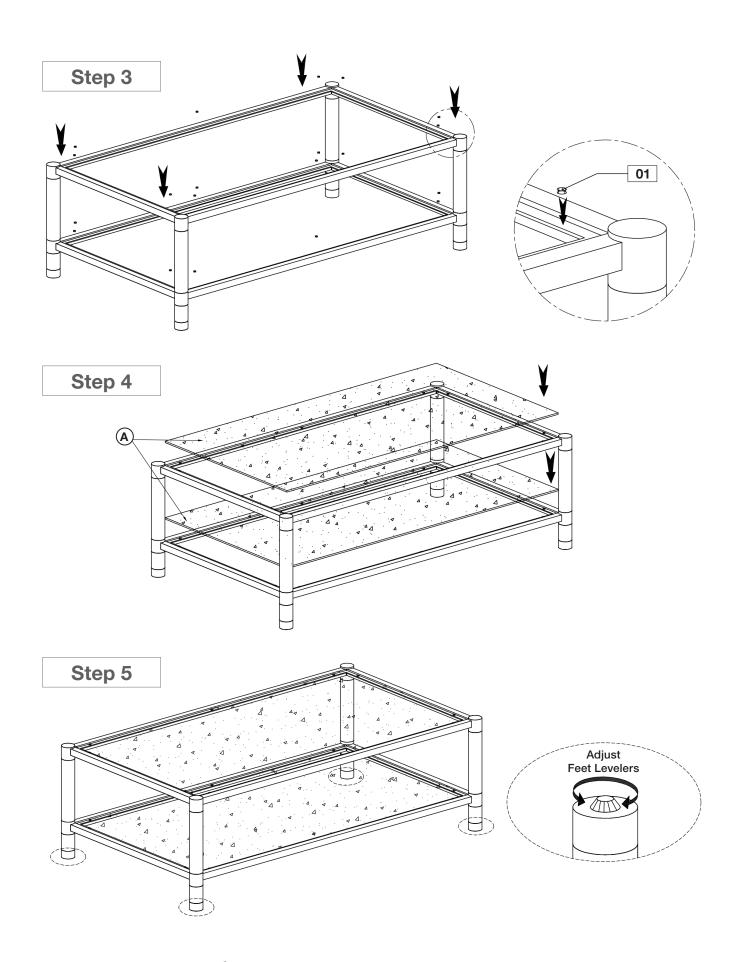

## ASSEMBLY INSTRUCTIONS | NOUVEAU COFFEE TABLE

| PARTS CHECKLIST |                          |  |  |
|-----------------|--------------------------|--|--|
| Α               | Tempered Glass (2pcs)    |  |  |
| В               | Top Metal Frame (1pc)    |  |  |
| С               | Bottom Metal Frame (1pc) |  |  |
| D               | Long Leg (4pcs)          |  |  |
| Е               | Short Leg (4pcs)         |  |  |
|                 |                          |  |  |

| da d | A | D |
|------------------------------------------|---|---|
| B                                        |   | E |
|                                          |   |   |

| HARDWARE CHECKLIST |  |                          |  |  |  |
|--------------------|--|--------------------------|--|--|--|
| 01                 |  | Glass Bumper Pad (20pcs) |  |  |  |

Please do not begin assembly or discard any packaging until you have checked that all the parts and hardware are present. Follow instructions closely as deviation from them may void your warranty and present a possible safety risk. It is recommended that assembly is done on a soft surface to avoid any damage. Periodically check and re-tighten any fasteners. Wipe down all surfaces weekly with a clean cloth. Do not clean any surfaces with harsh abrasives or chemicals.

## ASSEMBLY INSTRUCTIONS | NOUVEAU COFFEE TABLE