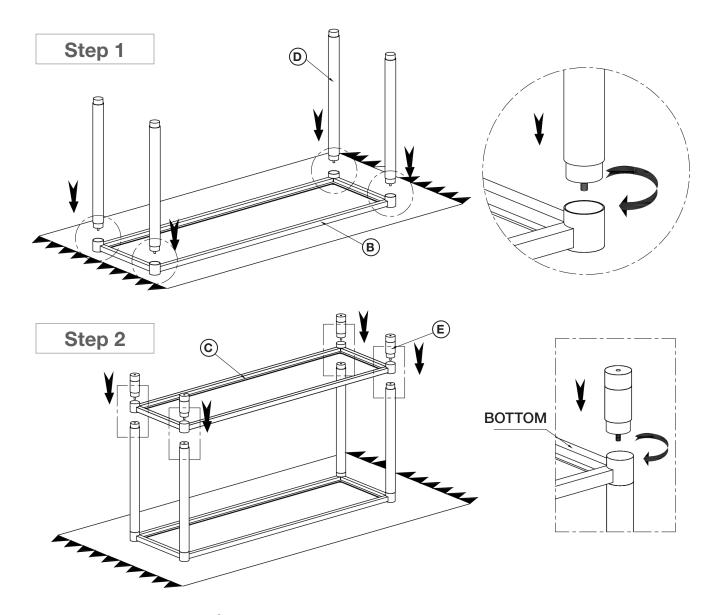

## ASSEMBLY INSTRUCTIONS | NOUVEAU CONSOLE TABLE

|    | PARTS CHECKLIST          |  |
|----|--------------------------|--|
| А  | Tempered Glass (2pcs)    |  |
| В  | Top Metal Frame (1pc)    |  |
| С  | Bottom Metal Frame (1pc) |  |
| D  | Long Legs (4pcs)         |  |
| Е  | Short Legs (4pcs)        |  |
|    |                          |  |
|    | HARDWARE CHECKLIST       |  |
| 01 | Glass Bumper Pad (20pcs) |  |

## ASSEMBLY INSTRUCTIONS | NOUVEAU CONSOLE TABLE