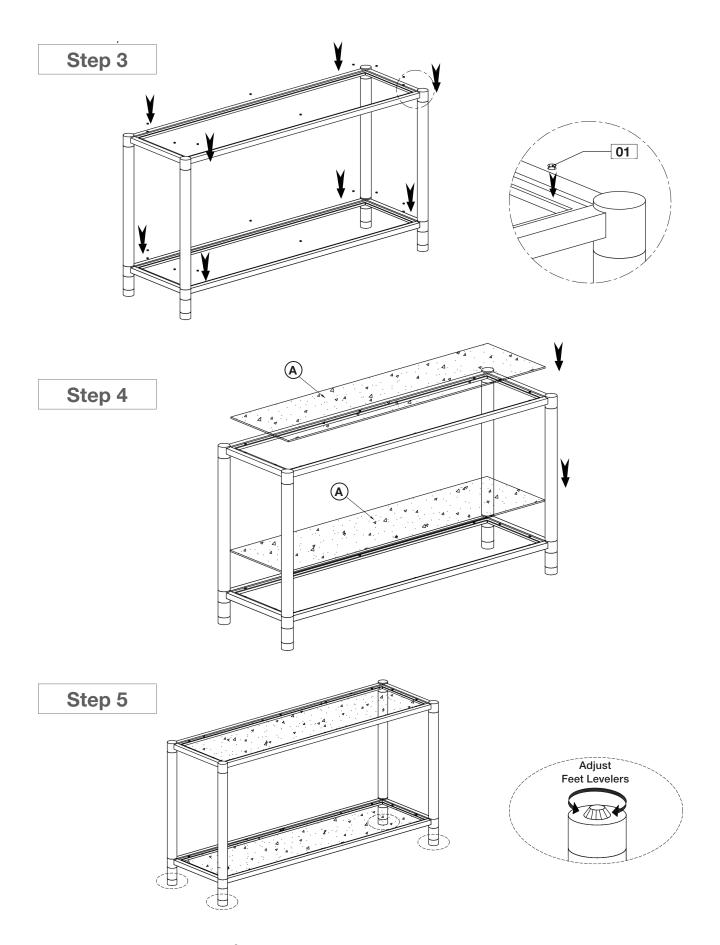

## ASSEMBLY INSTRUCTIONS | NOUVEAU CONSOLE TABLE

|    | PARTS CHECKLIST          |  |
|----|--------------------------|--|
| А  | Tempered Glass (2pcs)    |  |
| В  | Top Metal Frame (1pc)    |  |
| С  | Bottom Metal Frame (1pc) |  |
| D  | Long Legs (4pcs)         |  |
| Е  | Short Legs (4pcs)        |  |
|    |                          |  |
|    | HARDWARE CHECKLIST       |  |
| 01 | Glass Bumper Pad (20pcs) |  |

## ASSEMBLY INSTRUCTIONS | NOUVEAU CONSOLE TABLE