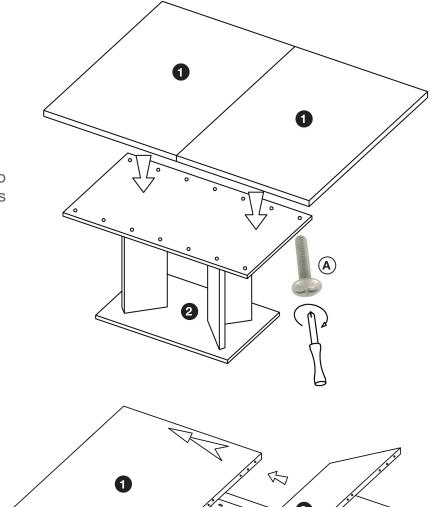

## ASSEMBLY INSTRUCTIONS | NOBLE EXTENSION DINING TABLE

**IMPORTANT:** This unit requires at minimum 2 people to assemble



| DO NOT USE A DRILL |  |
|--------------------|--|
| FOR ASSEMBLY       |  |

# PARTS CHECKLIST Dining Table Top (2pcs) Dining Table Base (1pc) Extension Leaf (1pc)

| HARDWARE CHECKLIST |  |                       |
|--------------------|--|-----------------------|
| Α                  |  | Scew TBL 6Mx30 (6pcs) |

# Step 1

Attach the dining table top to the base, using the screws provided.



#### Step 2

Open the table top following the arrows and place the extension leaf in between the two pieces.

## ASSEMBLY INSTRUCTIONS | NOBLE EXTENSION DINING TABLE

**IMPORTANT:** This unit requires at minimum 2 people to assemble



| PARTS CHECKLIST |                         |  |
|-----------------|-------------------------|--|
| 1               | Dining Table Top (2pcs) |  |
| 2               | Dining Table Base (1pc) |  |
| 3               | Extension Leaf (1pc)    |  |

| HARDWARE CHECKLIST |   |                       |  |  |
|--------------------|---|-----------------------|--|--|
| Α                  | - | Scew TBL 6Mx30 (6pcs) |  |  |

DO NOT USE A DRILL FOR ASSEMBLY