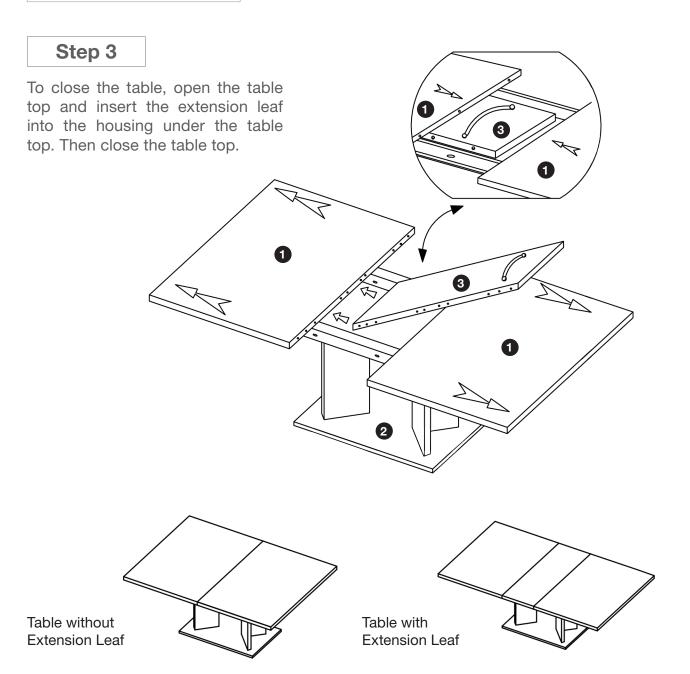

#### Step 2

Open the table top following the arrows and place the extension leaf in between the two pieces.