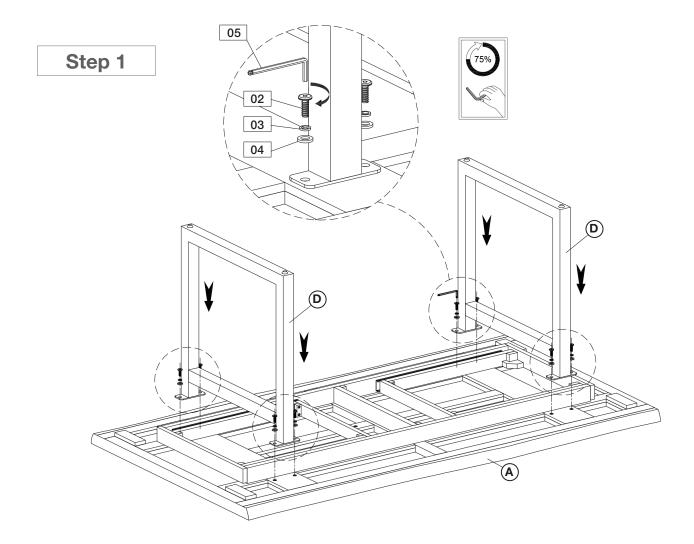

## ASSEMBLY INSTRUCTIONS | ORIGIN EXTENSION DINING TABLE

| HARDWARE CHECKLIST |            |                         |  |
|--------------------|------------|-------------------------|--|
| 01                 | (-))-10000 | Short Bolt M6x15 (2pcs) |  |
| 02                 | 0          | Long Bolt M8x30 (10pcs) |  |
| 03                 | @          | Spring Washer (10pcs)   |  |
| 04                 | 0          | Flat Washer (10pcs)     |  |
| 05                 | <u></u>    | Allen Key (1pc)         |  |

| PARTS CHECKLIST |                       |  |
|-----------------|-----------------------|--|
| А               | Table Top (1pc)       |  |
| В/С             | Extension Leaf (2pcs) |  |
| D               | Leg Frame (2pcs)      |  |
| Е               | Stretcher (2pcs)      |  |