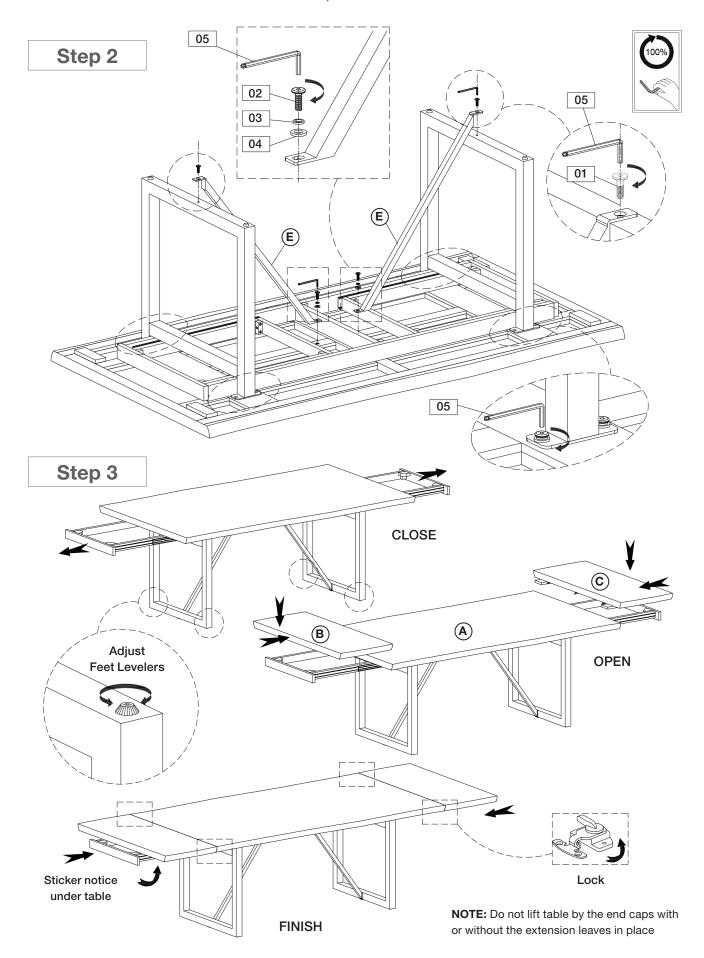

## ASSEMBLY INSTRUCTIONS | ORIGIN EXTENSION DINING TABLE

| HARDWARE CHECKLIST |            |                         |  |
|--------------------|------------|-------------------------|--|
| 01                 | (-))-10000 | Short Bolt M6x15 (2pcs) |  |
| 02                 | 0          | Long Bolt M8x30 (10pcs) |  |
| 03                 | @          | Spring Washer (10pcs)   |  |
| 04                 | 0          | Flat Washer (10pcs)     |  |
| 05                 | <u></u>    | Allen Key (1pc)         |  |

| PARTS CHECKLIST |                       |  |
|-----------------|-----------------------|--|
| А               | Table Top (1pc)       |  |
| В/С             | Extension Leaf (2pcs) |  |
| D               | Leg Frame (2pcs)      |  |
| Е               | Stretcher (2pcs)      |  |