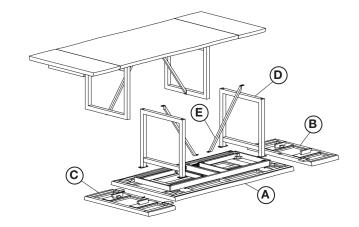

| PARTS CHECKLIST |                       |  |
|-----------------|-----------------------|--|
| А               | Table Top (1pc)       |  |
| В/С             | Extension Leaf (2pcs) |  |
| D               | Leg Frame (2pcs)      |  |
| Е               | Stretcher (2pcs)      |  |