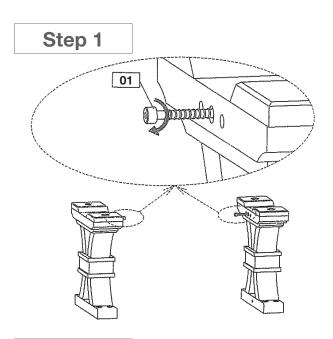

## ASSEMBLY INSTRUCTIONS | DEVON BENCH

| HARDWARE CHECKLIST |     |                            |
|--------------------|-----|----------------------------|
| 01                 | (j) | Cap Screw (2pcs)           |
| 02                 | G   | U Washer (2pcs)            |
| 03                 | 0   | Big Allen Bolt (8pcs)      |
| 04                 | Ø   | Big Spring Washer (8pcs)   |
| 05                 | 0   | Big Flat Washer (8pcs)     |
| 06                 | 0   | Small Allen Bolt (3pcs)    |
| 07                 | ø   | Small Spring Washer (3pcs) |
| 08                 | 0   | Small Flat Washer (3pcs)   |
| 09                 |     | Dowels (4pcs)              |
| 10                 | ]   | Allen Key (1pc)            |