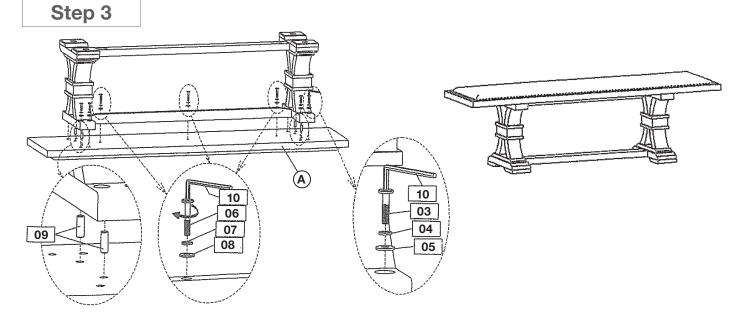

## ASSEMBLY INSTRUCTIONS | DEVON BENCH

| HARDWARE CHECKLIST |     |                            |
|--------------------|-----|----------------------------|
| 01                 | (j) | Cap Screw (2pcs)           |
| 02                 | G   | U Washer (2pcs)            |
| 03                 | 0   | Big Allen Bolt (8pcs)      |
| 04                 | Ø   | Big Spring Washer (8pcs)   |
| 05                 | 0   | Big Flat Washer (8pcs)     |
| 06                 | 0   | Small Allen Bolt (3pcs)    |
| 07                 | ø   | Small Spring Washer (3pcs) |
| 08                 | 0   | Small Flat Washer (3pcs)   |
| 09                 |     | Dowels (4pcs)              |
| 10                 | ]   | Allen Key (1pc)            |

| А | Bench Top (1pc)  |  |
|---|------------------|--|
| В | Leg Frame (2pcs) |  |

- C Stretcher Bar (1pc)
- D Support Bar (1pc)

Please do not begin assembly or discard any packaging until you have checked that all the parts and hardware are present.