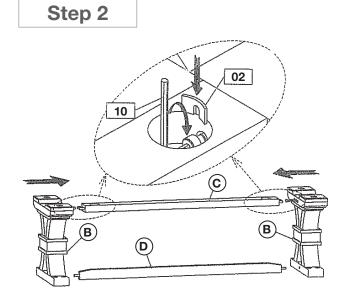

## ASSEMBLY INSTRUCTIONS | DEVON BENCH

| HARDWARE CHECKLIST |     |                            |
|--------------------|-----|----------------------------|
| 01                 | (j) | Cap Screw (2pcs)           |
| 02                 | G   | U Washer (2pcs)            |
| 03                 | 0   | Big Allen Bolt (8pcs)      |
| 04                 | Ø   | Big Spring Washer (8pcs)   |
| 05                 | 0   | Big Flat Washer (8pcs)     |
| 06                 | 0   | Small Allen Bolt (3pcs)    |
| 07                 | ø   | Small Spring Washer (3pcs) |
| 08                 | 0   | Small Flat Washer (3pcs)   |
| 09                 |     | Dowels (4pcs)              |
| 10                 | ]   | Allen Key (1pc)            |

| А | Bench Top (1pc)  |  |
|---|------------------|--|
| В | Leg Frame (2pcs) |  |

- C Stretcher Bar (1pc)
- D Support Bar (1pc)

Please do not begin assembly or discard any packaging until you have checked that all the parts and hardware are present.