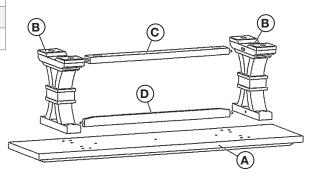

| А | Bench Top (1pc)  |  |
|---|------------------|--|
| В | Leg Frame (2pcs) |  |

- C Stretcher Bar (1pc)
- D Support Bar (1pc)

Please do not begin assembly or discard any packaging until you have checked that all the parts and hardware are present.