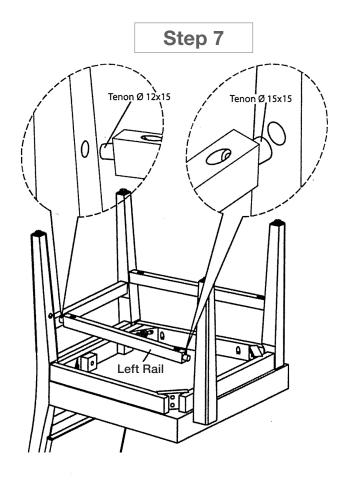

| PARTS CHECKLIST |                   |  |
|-----------------|-------------------|--|
| Α               | Back Frame (1pc)  |  |
| В               | Seat Frame (1 pc) |  |
| С               | Front Leg (2pcs)  |  |
| D               | Left Rail (1pc)   |  |
| Е               | Right Rail (1pc)  |  |