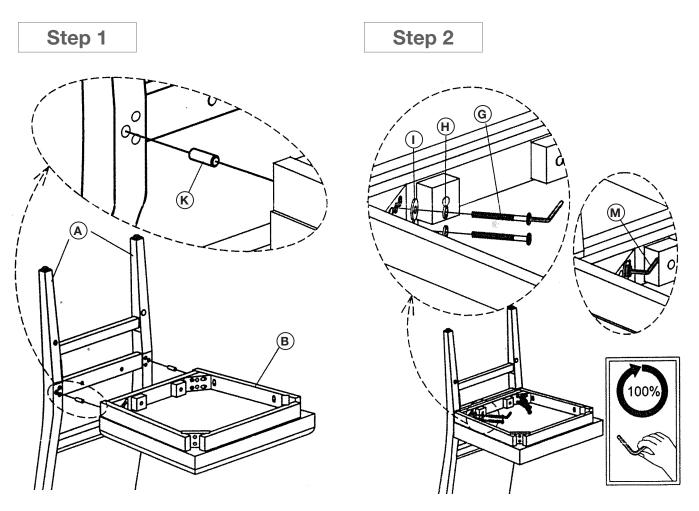

| PARTS CHECKLIST |                   |  |
|-----------------|-------------------|--|
| Α               | Back Frame (1pc)  |  |
| В               | Seat Frame (1 pc) |  |
| С               | Front Leg (2pcs)  |  |
| D               | Left Rail (1pc)   |  |
| Е               | Right Rail (1pc)  |  |

| HARDWARE CHECKLIST |               |                            |  |
|--------------------|---------------|----------------------------|--|
| F                  | 0             | Short Bolt (6pcs)          |  |
| G                  | 0             | Long Bolt (4pcs)           |  |
| Н                  | <b>@</b>      | Spring Washer (10pcs)      |  |
| ı                  | 0             | Flat Washer (10pcs)        |  |
| J                  | 0 <del></del> | Screw (4pcs)               |  |
| K                  | 0             | Dowel (2pcs)               |  |
| М                  |               | Allen Key (1pc)            |  |
| N                  |               | Screwdriver (Not Included) |  |