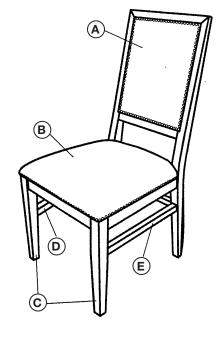

| PARTS CHECKLIST |                   |  |
|-----------------|-------------------|--|
| Α               | Back Frame (1pc)  |  |
| В               | Seat Frame (1 pc) |  |
| С               | Front Leg (2pcs)  |  |
| D               | Left Rail (1pc)   |  |
| Е               | Right Rail (1pc)  |  |