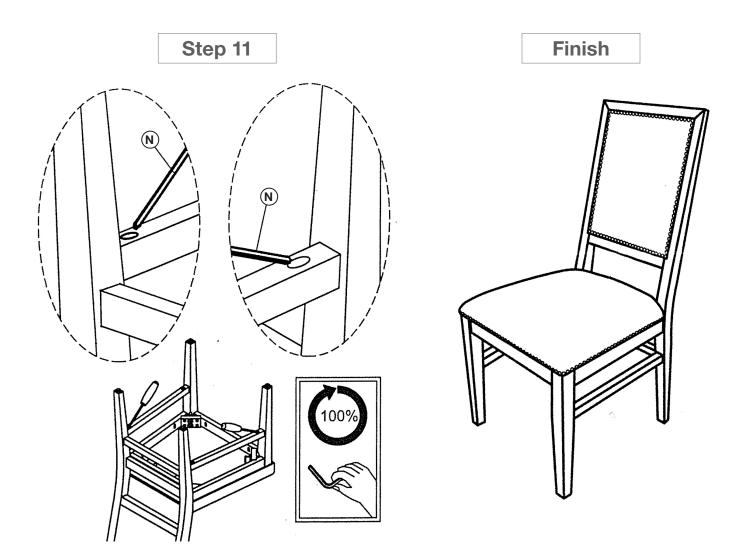

|  |
|--------------------|---------------|----------------------------|--|
| F                  | 0             | Short Bolt (6pcs)          |  |
| G                  | 0             | Long Bolt (4pcs)           |  |
| Н                  | <b>@</b>      | Spring Washer (10pcs)      |  |
| ı                  | 0             | Flat Washer (10pcs)        |  |
| J                  | 0 <del></del> | Screw (4pcs)               |  |
| K                  | 0             | Dowel (2pcs)               |  |
| М                  |               | Allen Key (1pc)            |  |
| N                  |               | Screwdriver (Not Included) |  |



Please do not discard any packaging until you have checked that all the parts and hardware are present.













Step 10