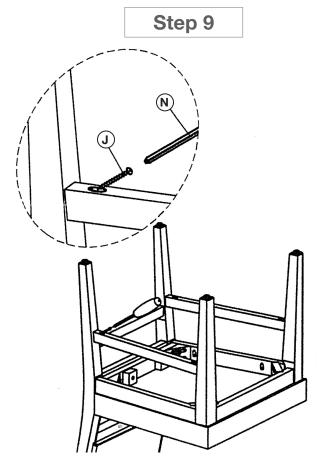

| HARDWARE CHECKLIST |               |                            |  |
|--------------------|---------------|----------------------------|--|
| F                  | 0             | Short Bolt (6pcs)          |  |
| G                  | 0             | Long Bolt (4pcs)           |  |
| Н                  | <b>@</b>      | Spring Washer (10pcs)      |  |
| ı                  | 0             | Flat Washer (10pcs)        |  |
| J                  | 0 <del></del> | Screw (4pcs)               |  |
| K                  | 0             | Dowel (2pcs)               |  |
| М                  |               | Allen Key (1pc)            |  |
| N                  |               | Screwdriver (Not Included) |  |