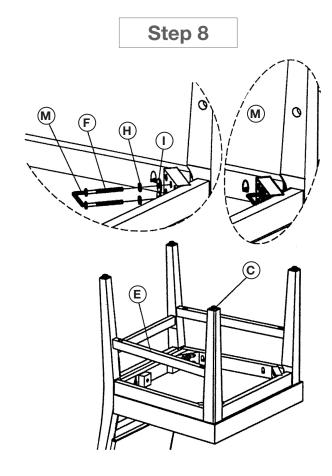

| HARDWARE CHECKLIST |               |                            |  |
|--------------------|---------------|----------------------------|--|
| F                  | 0             | Short Bolt (6pcs)          |  |
| G                  | 0             | Long Bolt (4pcs)           |  |
| Н                  | <b>@</b>      | Spring Washer (10pcs)      |  |
| ı                  | 0             | Flat Washer (10pcs)        |  |
| J                  | 0 <del></del> | Screw (4pcs)               |  |
| K                  | 0             | Dowel (2pcs)               |  |
| М                  |               | Allen Key (1pc)            |  |
| N                  |               | Screwdriver (Not Included) |  |