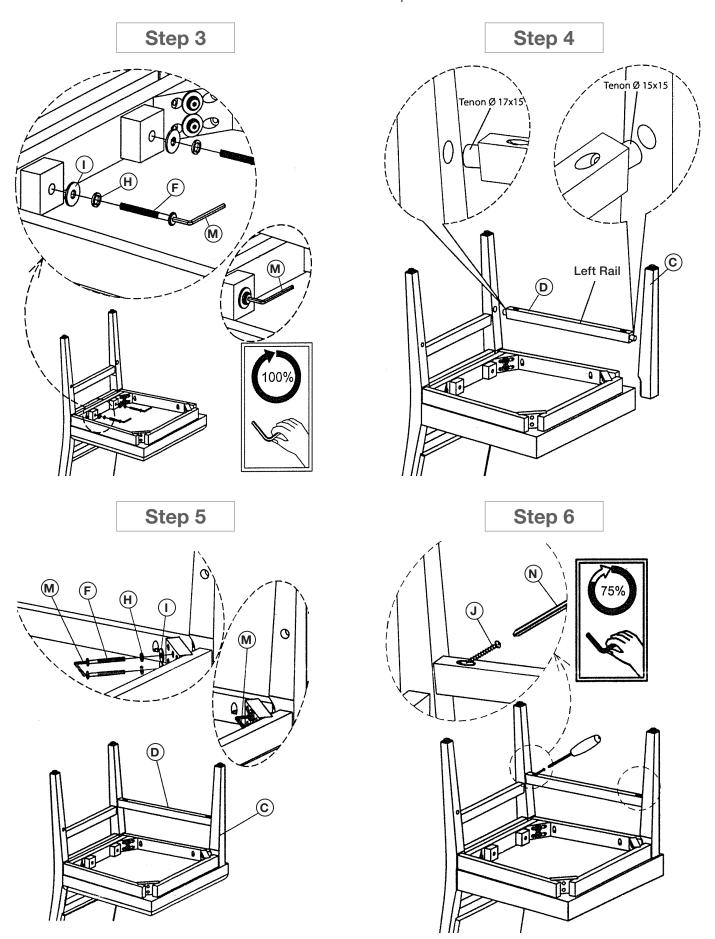

| PARTS CHECKLIST |                   |  |
|-----------------|-------------------|--|
| Α               | Back Frame (1pc)  |  |
| В               | Seat Frame (1 pc) |  |
| С               | Front Leg (2pcs)  |  |
| D               | Left Rail (1pc)   |  |
| Е               | Right Rail (1pc)  |  |

| HARDWARE CHECKLIST |               |                            |  |
|--------------------|---------------|----------------------------|--|
| F                  | 0             | Short Bolt (6pcs)          |  |
| G                  | 0             | Long Bolt (4pcs)           |  |
| Н                  | <b>@</b>      | Spring Washer (10pcs)      |  |
| ı                  | 0             | Flat Washer (10pcs)        |  |
| J                  | 0 <del></del> | Screw (4pcs)               |  |
| K                  | 0             | Dowel (2pcs)               |  |
| М                  |               | Allen Key (1pc)            |  |
| N                  |               | Screwdriver (Not Included) |  |