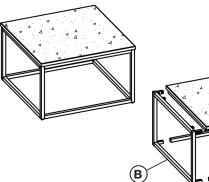

| PARTS CHECKLIST |                          |  |
|-----------------|--------------------------|--|
| А               | Table Top (1 pc)         |  |
| В               | Metal Leg (2 pcs)        |  |
| С               | Bottom Stretcher (2 pcs) |  |

## 

SMALL TABLE

Please do not begin assembly or discard any packaging until you have checked that all the parts and hardware are present. Follow instructions closely as deviation from them may void your warranty and present a possible safety risk. It is recommended that assembly is done on a soft surface to avoid any damage. Periodically check and re-tighten any fasteners. Wipe down all surfaces weekly with a clean cloth. Do not clean any surfaces with harsh abrasives or chemicals.