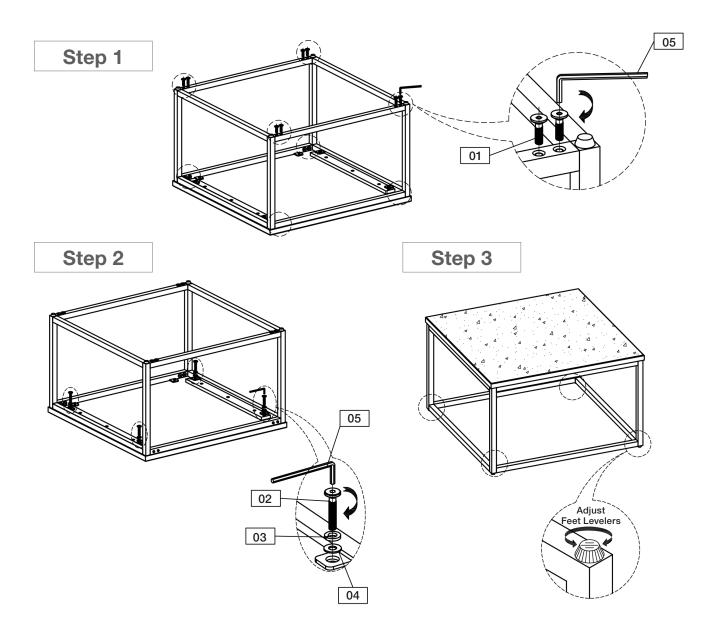

## ASSEMBLY INSTRUCTIONS | CARRERA NESTING COFFEE TABLE

| HARDWARE CHECKLIST |   |                           |  |
|--------------------|---|---------------------------|--|
| 01                 | 0 | Allen Bolt M6x10 (16 pcs) |  |
| 02                 | 0 | JCBS M6x15 Bolt (4 pcs)   |  |
| 03                 | Ø | Spring Washer (4 pcs)     |  |
| 04                 | 0 | Flat Washer (4 pcs)       |  |
| 05                 |   | Allen Key (1 pc)          |  |

| PARTS CHECKLIST |                          |  |
|-----------------|--------------------------|--|
| А               | Table Top (1 pc)         |  |
| В               | Metal Leg (2 pcs)        |  |
| С               | Bottom Stretcher (2 pcs) |  |

## 

SMALL TABLE

Please do not begin assembly or discard any packaging until you have checked that all the parts and hardware are present. Follow instructions closely as deviation from them may void your warranty and present a possible safety risk. It is recommended that assembly is done on a soft surface to avoid any damage. Periodically check and re-tighten any fasteners. Wipe down all surfaces weekly with a clean cloth. Do not clean any surfaces with harsh abrasives or chemicals.