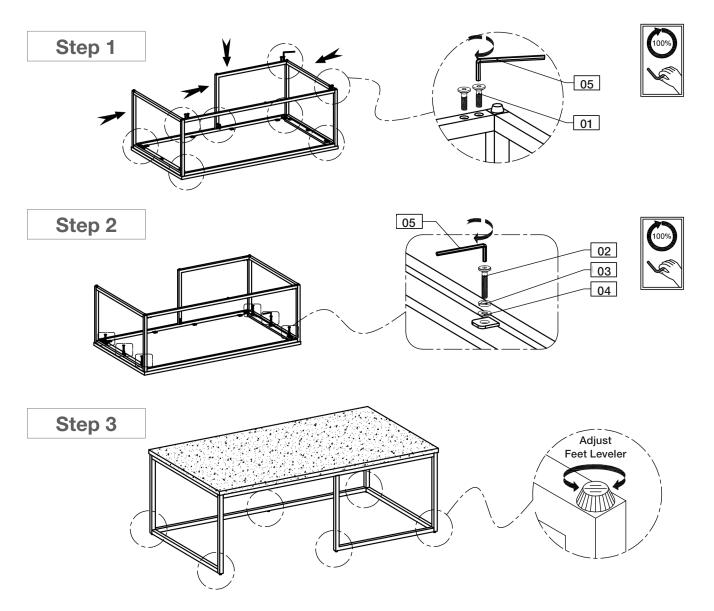

## ASSEMBLY INSTRUCTIONS | CARRERA NESTING COFFEE TABLE

|    | HARDWARE CHECKLIST |                       |  |
|----|--------------------|-----------------------|--|
| 01 | 0                  | Allen Bolt (16 pcs)   |  |
| 02 | 0                  | Bolt (6 pcs)          |  |
| 03 | Ø                  | Spring Washer (6 pcs) |  |
| 04 | 0                  | Flat Washer (6 pcs)   |  |
| 05 |                    | Allen Key (1 pc)      |  |

| PARTS CHECKLIST |                        |  |
|-----------------|------------------------|--|
| А               | Table Top (1 pc)       |  |
| В               | Metal Leg (2 pcs)      |  |
| С               | Front Stretcher (1 pc) |  |
| D               | Back Stretcher (1 pc)  |  |

Please do not begin assembly or discard any packaging until you have checked that all the parts and hardware are present. Follow instructions closely as deviation from them may void your warranty and present a possible safety risk. It is recommended that assembly is done on a soft surface to avoid any damage. Periodically check and re-tighten any fasteners. Wipe down all surfaces weekly with a clean cloth. Do not clean any surfaces with harsh abrasives or chemicals.