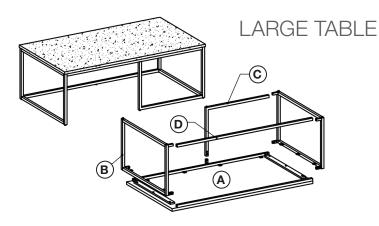

## ASSEMBLY INSTRUCTIONS | CARRERA NESTING COFFEE TABLE

|    | HARDWARE CHECKLIST |                       |  |
|----|--------------------|-----------------------|--|
| 01 | 0                  | Allen Bolt (16 pcs)   |  |
| 02 | 0                  | Bolt (6 pcs)          |  |
| 03 | Ø                  | Spring Washer (6 pcs) |  |
| 04 | 0                  | Flat Washer (6 pcs)   |  |
| 05 |                    | Allen Key (1 pc)      |  |

| PARTS CHECKLIST |                        |  |
|-----------------|------------------------|--|
| А               | Table Top (1 pc)       |  |
| В               | Metal Leg (2 pcs)      |  |
| С               | Front Stretcher (1 pc) |  |
| D               | Back Stretcher (1 pc)  |  |

Please do not begin assembly or discard any packaging until you have checked that all the parts and hardware are present. Follow instructions closely as deviation from them may void your warranty and present a possible safety risk. It is recommended that assembly is done on a soft surface to avoid any damage. Periodically check and re-tighten any fasteners. Wipe down all surfaces weekly with a clean cloth. Do not clean any surfaces with harsh abrasives or chemicals.