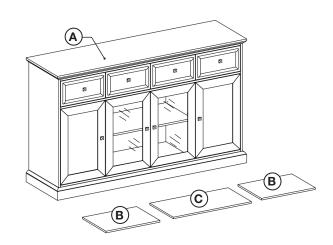

## HARDWARE CHECKLIST

01 Shelf Pin (12pcs)

| PARTS CHECKLIST |                    |
|-----------------|--------------------|
| Α               | Body (1pc)         |
| В               | Side Shelf (2pcs)  |
| С               | Center Shelf (1pc) |