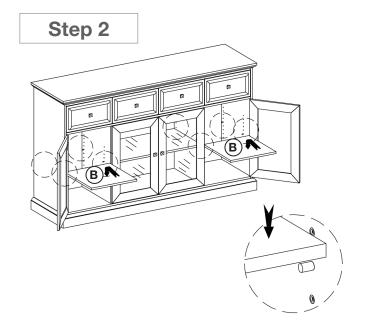

## ASSEMBLY INSTRUCTIONS | HUDSON MEDIA SIDEBOARD

## HARDWARE CHECKLIST

01 Shelf Pin (12pcs)

| PARTS CHECKLIST |                    |
|-----------------|--------------------|
| Α               | Body (1pc)         |
| В               | Side Shelf (2pcs)  |
| С               | Center Shelf (1pc) |

Please do not begin assembly or discard any packaging until you have checked that all the parts and hardware are present. Follow instructions closely as deviation from them may void your warranty and present a possible safety risk. It is recommended that assembly is done on a soft surface to avoid any damage. Periodically check and re-tighten any fasteners. Wipe down all surfaces weekly with a clean cloth. Do not clean any surfaces with harsh abrasives or chemicals.



## Step 1





## Step 3