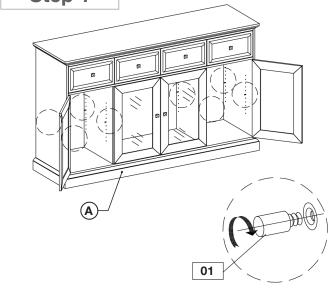

## ASSEMBLY INSTRUCTIONS | HUDSON MEDIA SIDEBOARD

## HARDWARE CHECKLIST

01 Shelf Pin (12pcs)

| PARTS CHECKLIST |                    |
|-----------------|--------------------|
| Α               | Body (1pc)         |
| В               | Side Shelf (2pcs)  |
| С               | Center Shelf (1pc) |

Please do not begin assembly or discard any packaging until you have checked that all the parts and hardware are present. Follow instructions closely as deviation from them may void your warranty and present a possible safety risk. It is recommended that assembly is done on a soft surface to avoid any damage. Periodically check and re-tighten any fasteners. Wipe down all surfaces weekly with a clean cloth. Do not clean any surfaces with harsh abrasives or chemicals.



## Step 1





## Step 3