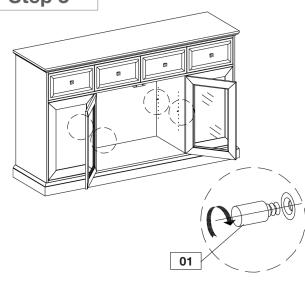

ASSEMBLY INSTRUCTIONS | HUDSON MEDIA SIDEBOARD

## HARDWARE CHECKLIST

01 Shelf Pin (12pcs)

| PARTS CHECKLIST |                    |
|-----------------|--------------------|
| Α               | Body (1pc)         |
| В               | Side Shelf (2pcs)  |
| С               | Center Shelf (1pc) |

Please do not begin assembly or discard any packaging until you have checked that all the parts and hardware are present. Follow instructions closely as deviation from them may void your warranty and present a possible safety risk. It is recommended that assembly is done on a soft surface to avoid any damage. Periodically check and re-tighten any fasteners. Wipe down all surfaces weekly with a clean cloth. Do not clean any surfaces with harsh abrasives or chemicals.



## Step 1





## Step 3