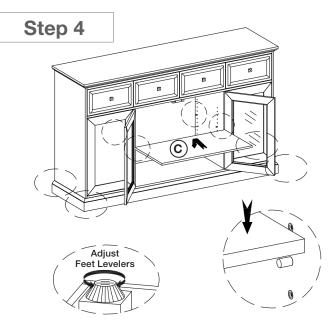

## HARDWARE CHECKLIST

01 Shelf Pin (12pcs)

| PARTS CHECKLIST |                    |
|-----------------|--------------------|
| Α               | Body (1pc)         |
| В               | Side Shelf (2pcs)  |
| С               | Center Shelf (1pc) |