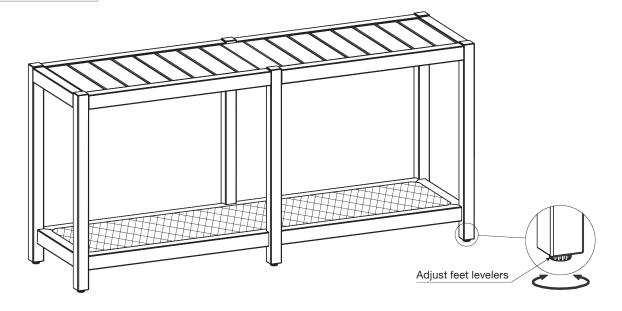

----------------------|--|--|--|
| Α | 0                  | Flat Washer M8x16mm (12pcs)    |  |  |  |
| В | 0                  | Spring Washer M8xø14mm (12pcs) |  |  |  |
| С | 0                  | Nut M8 SS (12pcs)              |  |  |  |
| D |                    | Wrench 13 (1pc)                |  |  |  |

Please do not discard any of the packaging until you have checked all the parts and hardware have been supplied. Follow instructions closely as deviation from them may void your warranty and present a possible safety risk. It is recommended that assembly is done on a soft surface like carpet to avoid any damage. Though not necessary, it is advised that assembly be completed by a team of at least two people.





## ASSEMBLY INSTRUCTIONS | WRAP OUTDOOR CONSOLE TABLE





## **Finish**