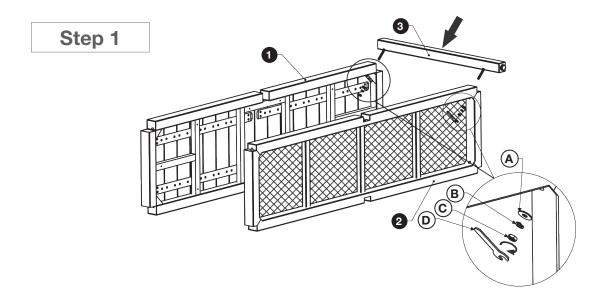

|   | HARDWARE CHECKLIST |                                |  |  |  |
|---|--------------------|--------------------------------|--|--|--|
| Α | 0                  | Flat Washer M8x16mm (12pcs)    |  |  |  |
| В | 0                  | Spring Washer M8xø14mm (12pcs) |  |  |  |
| С | 0                  | Nut M8 SS (12pcs)              |  |  |  |
| D |                    | Wrench 13 (1pc)                |  |  |  |