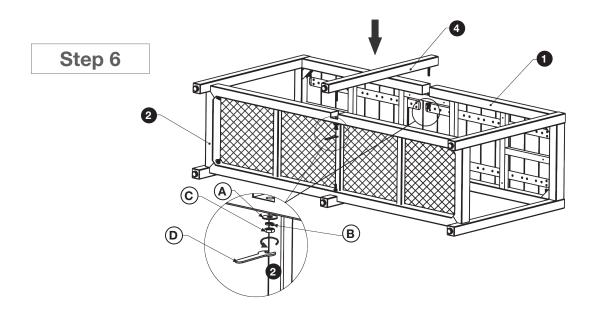

|   | HARDWARE CHECKLIST |                                |  |  |  |
|---|--------------------|--------------------------------|--|--|--|
| Α | 0                  | Flat Washer M8x16mm (12pcs)    |  |  |  |
| В | 0                  | Spring Washer M8xø14mm (12pcs) |  |  |  |
| С | 0                  | Nut M8 SS (12pcs)              |  |  |  |
| D |                    | Wrench 13 (1pc)                |  |  |  |