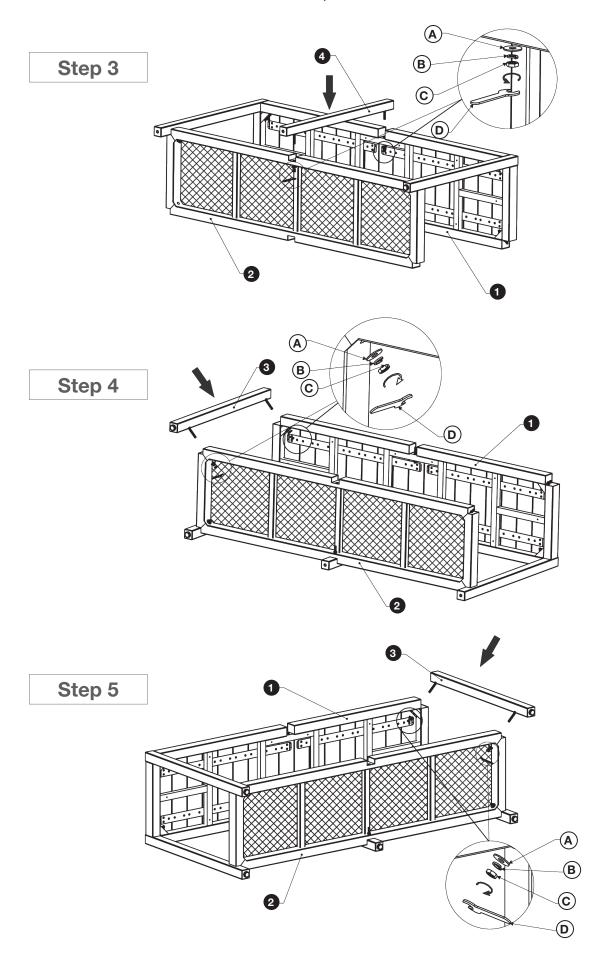

|   | HARDWARE CHECKLIST |                                |  |  |  |
|---|--------------------|--------------------------------|--|--|--|
| Α | 0                  | Flat Washer M8x16mm (12pcs)    |  |  |  |
| В | 0                  | Spring Washer M8xø14mm (12pcs) |  |  |  |
| С | 0                  | Nut M8 SS (12pcs)              |  |  |  |
| D |                    | Wrench 13 (1pc)                |  |  |  |