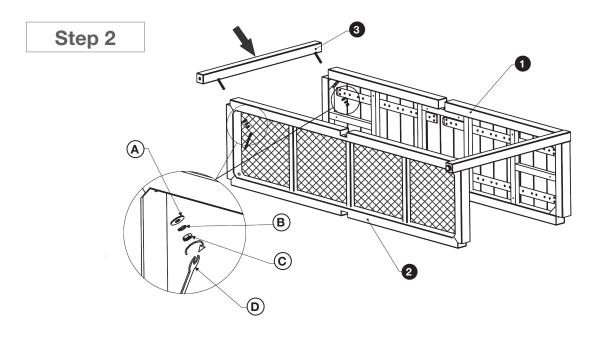

|   | HARDWARE CHECKLIST |                                |  |  |  |
|---|--------------------|--------------------------------|--|--|--|
| Α | 0                  | Flat Washer M8x16mm (12pcs)    |  |  |  |
| В | 0                  | Spring Washer M8xø14mm (12pcs) |  |  |  |
| С | 0                  | Nut M8 SS (12pcs)              |  |  |  |
| D |                    | Wrench 13 (1pc)                |  |  |  |