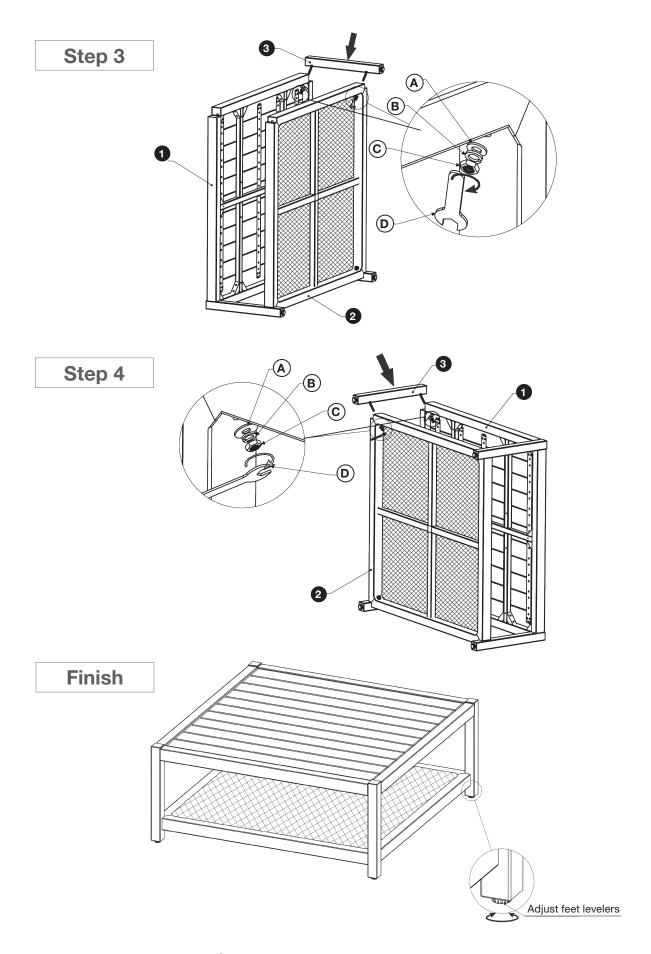

## ASSEMBLY INSTRUCTIONS | WRAP OUTDOOR SQUARE COFFEE TABLE

| PARTS CHECKLIST |  |                 |  |
|-----------------|--|-----------------|--|
| 1               |  | Table Top (1pc) |  |
| 2               |  | Shelf (1pc)     |  |
| 3               |  | Leg (4pcs)      |  |

| HARDWARE CHECKLIST |            |                               |  |
|--------------------|------------|-------------------------------|--|
| Α                  | 0          | Flat Washer M8x23mm (8pcs)    |  |
| В                  | <b>(b)</b> | Spring Washer M8xø14mm (8pcs) |  |
| С                  | 0          | Nut M8 SS (8pcs)              |  |
| D                  |            | Wrench 13 (1pc)               |  |

Please do not discard any of the packaging until you have checked all the parts and hardware have been supplied. Follow instructions closely as deviation from them may void your warranty and present a possible safety risk. It is recommended that assembly is done on a soft surface like carpet to avoid any damage. Though not necessary, it is advised that assembly be completed by a team of at least two people.