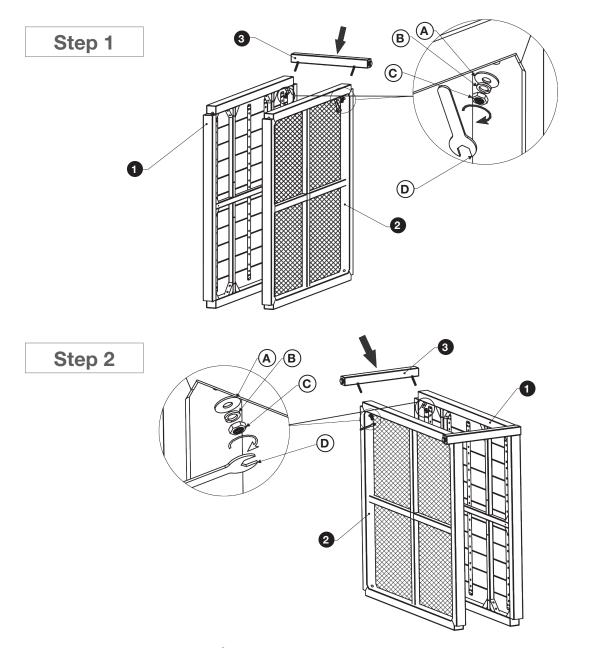

## ASSEMBLY INSTRUCTIONS | WRAP OUTDOOR SQUARE COFFEE TABLE

| PARTS CHECKLIST |  |                 |  |
|-----------------|--|-----------------|--|
| 1               |  | Table Top (1pc) |  |
| 2               |  | Shelf (1pc)     |  |
| 3               |  | Leg (4pcs)      |  |

| HARDWARE CHECKLIST |            |                               |  |
|--------------------|------------|-------------------------------|--|
| Α                  | 0          | Flat Washer M8x23mm (8pcs)    |  |
| В                  | <b>(b)</b> | Spring Washer M8xø14mm (8pcs) |  |
| С                  | 0          | Nut M8 SS (8pcs)              |  |
| D                  |            | Wrench 13 (1pc)               |  |

Please do not discard any of the packaging until you have checked all the parts and hardware have been supplied. Follow instructions closely as deviation from them may void your warranty and present a possible safety risk. It is recommended that assembly is done on a soft surface like carpet to avoid any damage. Though not necessary, it is advised that assembly be completed by a team of at least two people.