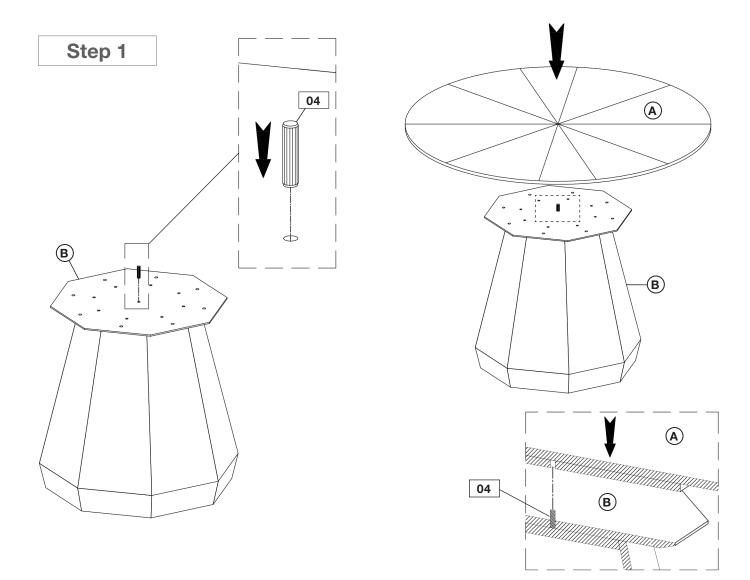

## HARDWARE CHECKLIST

|  | 01 |   | Bolt (8pcs)          |
|--|----|---|----------------------|
|  | 02 | Ø | Spring Washer (8pcs) |
|  | 03 | 0 | Flat Washer (8pcs)   |
|  | 04 |   | Wooden Dowel (1pc)   |
|  | 05 |   | Allen Key (1pc)      |

Please do not begin assembly or discard any packaging until you have checked that all the parts and hardware are present. Follow instructions closely as deviation from them may void your warranty and present a possible safety risk. It is recommended that assembly is done on a soft surface to avoid any damage. Periodically check and re-tighten any fasteners. Wipe down all surfaces weekly with a clean cloth. Do not clean any surfaces with harsh abrasives or chemicals.