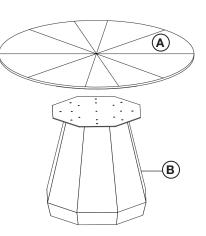

## ASSEMBLY INSTRUCTIONS | COULTER ROUND DINING TABLE

| PARTS CHECKLIST |                     |  |  |
|-----------------|---------------------|--|--|
| А               | Table Top (1pc)     |  |  |
| В               | Pedestal Base (1pc) |  |  |

## HARDWARE CHECKLIST

|  | 01 |   | Bolt (8pcs)          |
|--|----|---|----------------------|
|  | 02 | Ø | Spring Washer (8pcs) |
|  | 03 | 0 | Flat Washer (8pcs)   |
|  | 04 |   | Wooden Dowel (1pc)   |
|  | 05 |   | Allen Key (1pc)      |