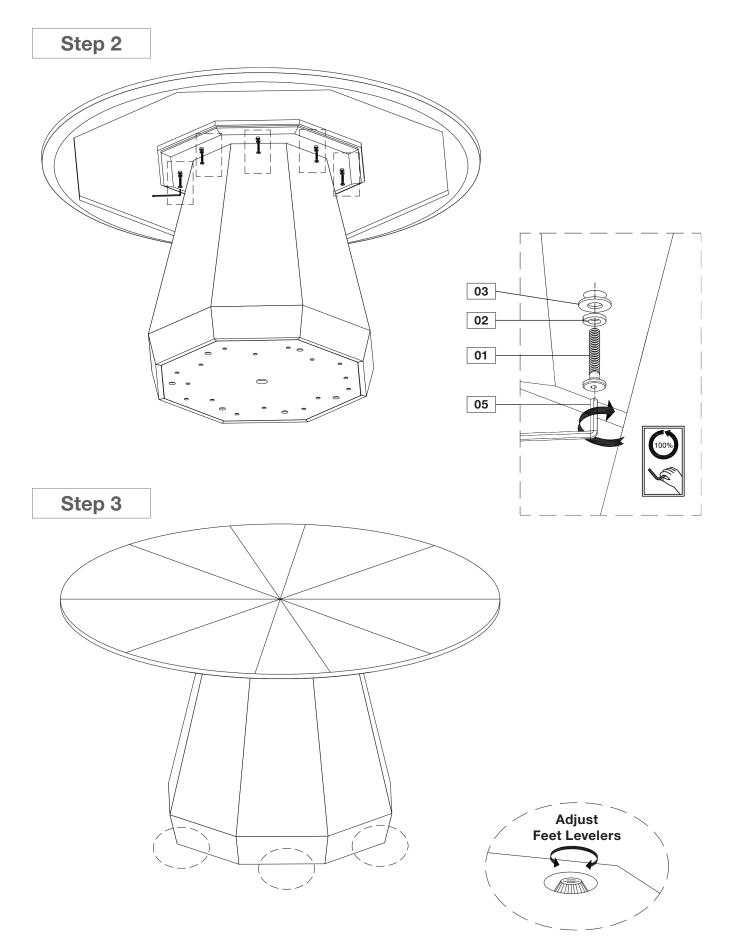

## HARDWARE CHECKLIST

|  | 01 |   | Bolt (8pcs)          |
|--|----|---|----------------------|
|  | 02 | Ø | Spring Washer (8pcs) |
|  | 03 | 0 | Flat Washer (8pcs)   |
|  | 04 |   | Wooden Dowel (1pc)   |
|  | 05 |   | Allen Key (1pc)      |

Please do not begin assembly or discard any packaging until you have checked that all the parts and hardware are present. Follow instructions closely as deviation from them may void your warranty and present a possible safety risk. It is recommended that assembly is done on a soft surface to avoid any damage. Periodically check and re-tighten any fasteners. Wipe down all surfaces weekly with a clean cloth. Do not clean any surfaces with harsh abrasives or chemicals.