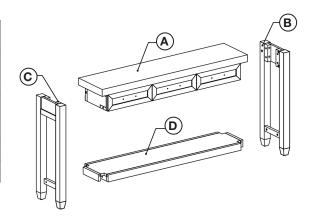

## ASSEMBLY INSTRUCTIONS | STELLA NARROW CONSOLE TABLE

| PARTS |                   |  |
|-------|-------------------|--|
| Α     | Body (1pc)        |  |
| В     | Leg Frame (Right) |  |
| С     | Leg Frame (Left)  |  |
| D     | Shelf (1pc)       |  |