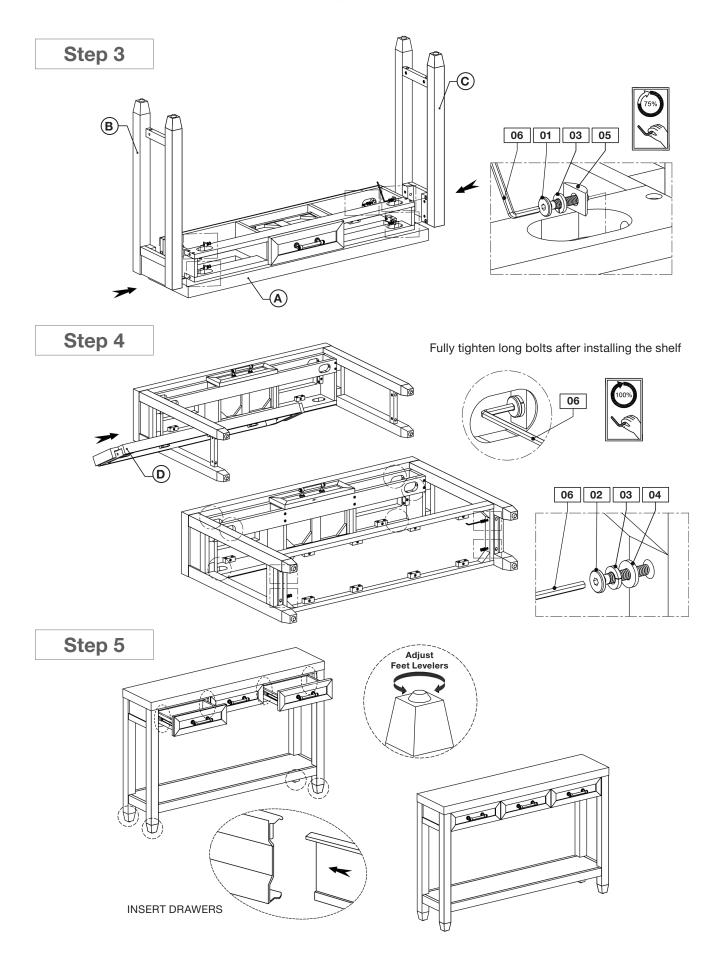

## ASSEMBLY INSTRUCTIONS | STELLA NARROW CONSOLE TABLE

| PARTS |                   |  |
|-------|-------------------|--|
| Α     | Body (1pc)        |  |
| В     | Leg Frame (Right) |  |
| С     | Leg Frame (Left)  |  |
| D     | Shelf (1pc)       |  |

| HARDWARE CHECKLIST |          |                         |  |
|--------------------|----------|-------------------------|--|
| 01                 | 0        | Long Bolt M6x65 (6pcs)  |  |
| 02                 | <u> </u> | Short Bolt M6x45 (4pcs) |  |
| 03                 | @        | Spring Washer (10pcs)   |  |
| 04                 | 0        | Flat Washer (4pcs)      |  |
| 05                 |          | Half Moon Washer (6pcs) |  |
| 06                 |          | Allen Key (1pc)         |  |