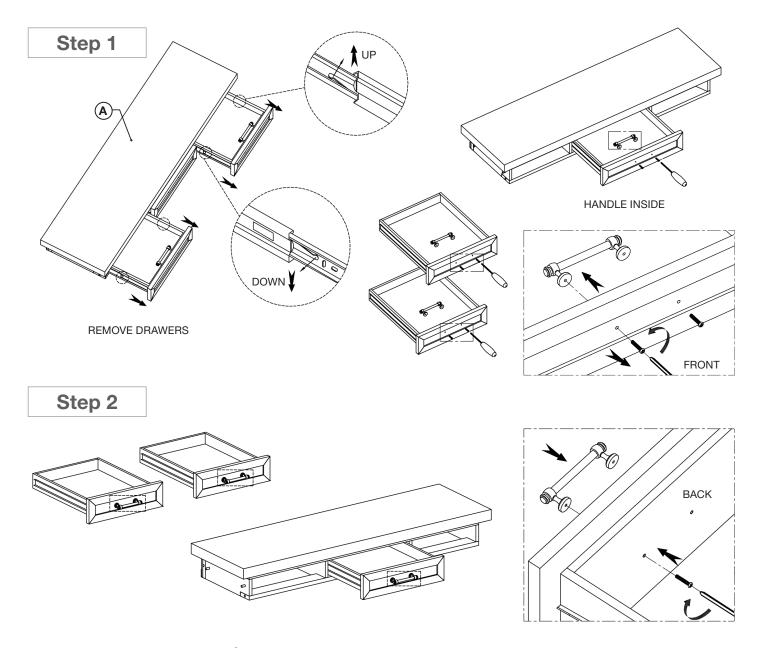

## ASSEMBLY INSTRUCTIONS | STELLA NARROW CONSOLE TABLE

| PARTS |                   |  |
|-------|-------------------|--|
| Α     | Body (1pc)        |  |
| В     | Leg Frame (Right) |  |
| С     | Leg Frame (Left)  |  |
| D     | Shelf (1pc)       |  |

| HARDWARE CHECKLIST |          |                         |  |
|--------------------|----------|-------------------------|--|
| 01                 | 0        | Long Bolt M6x65 (6pcs)  |  |
| 02                 | <u> </u> | Short Bolt M6x45 (4pcs) |  |
| 03                 | @        | Spring Washer (10pcs)   |  |
| 04                 | 0        | Flat Washer (4pcs)      |  |
| 05                 |          | Half Moon Washer (6pcs) |  |
| 06                 |          | Allen Key (1pc)         |  |