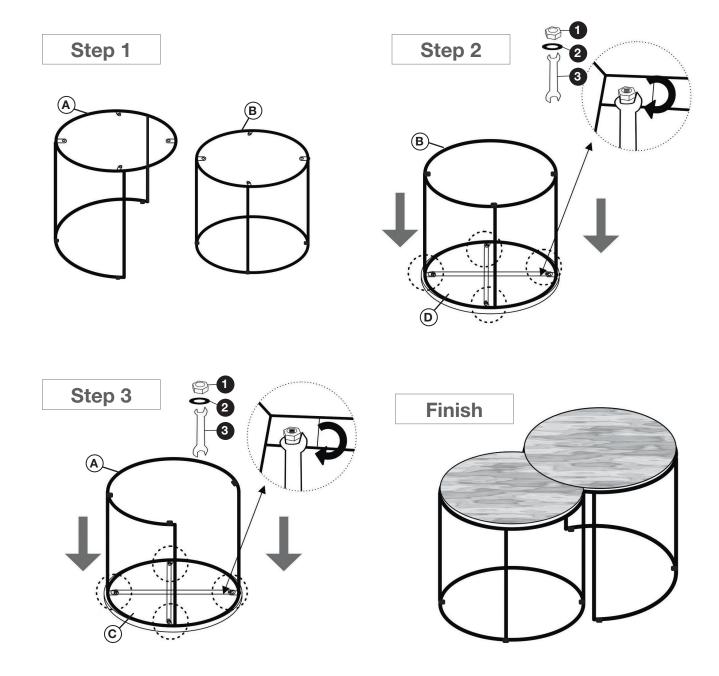

## **ASSEMBLY INSTRUCTIONS** | PERCH NESTING ACCENT TABLES

|   | PARTS                 |
|---|-----------------------|
| Α | Large Base (1pc)      |
| В | Small Base (1pc)      |
| С | Large Table Top (1pc) |
| D | Small Table Top (1pc) |

| HARDWARE CHECKLIST |   |                         |  |
|--------------------|---|-------------------------|--|
| 1                  | 9 | Hex Nut 8mm (8pcs)      |  |
| 2                  | 0 | Flat Washer 25mm (8pcs) |  |
| 3                  | 1 | Wrench 8mm (1pc)        |  |

Please do not begin assembly or discard any packaging until you have checked that all the parts and hardware are present. Follow instructions closely as deviation from them may void your warranty and present a possible safety risk. It is recommended that assembly is done on a soft surface to avoid any damage. Periodically check and re-tighten any fasteners. Wipe down all surfaces weekly with a clean cloth. Do not clean any surfaces with harsh abrasives or chemicals.