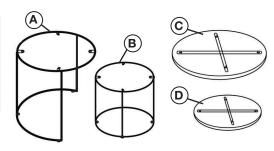

## **ASSEMBLY INSTRUCTIONS** | PERCH NESTING ACCENT TABLES

|   | PARTS                 |
|---|-----------------------|
| Α | Large Base (1pc)      |
| В | Small Base (1pc)      |
| С | Large Table Top (1pc) |
| D | Small Table Top (1pc) |