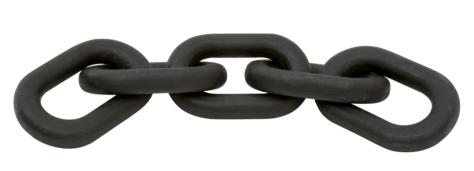

## Cinq Wood Link

W: 20" D: 1" H: 3.75"

- Handcrafted, Solid Reclaimed Pine Wood
- Features 5 Oval Chain Links

**CBM**: 0.005 **CBF**: 0.177

ASSEMBLY: None

MATERIALS: Solid Reclaimed Pine Wood

9020-5.BW-PNE Black Wash Pine