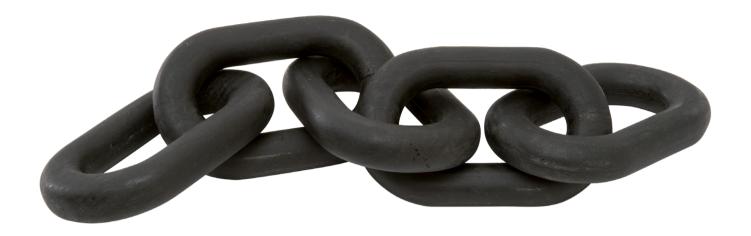

## Cinq Wood Link

W: 20" D: 1" H: 3.75"

- Handcrafted, Solid Reclaimed Pine Wood
- Features 5 Oval Chain Links

**CBM**: 0.005 **CBF**: 0.177

ASSEMBLY: None

MATERIALS: Solid Reclaimed Pine Wood

9020-5.BW-PNE Black Wash Pine