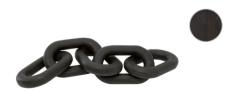

## Cinq Wood Link

W: 20" D: 1" H: 3.75"

- Handcrafted, Solid Reclaimed Pine Wood
- Features 5 Oval Chain Links

**CBM**: 0.005 **CBF**: 0.177

ASSEMBLY: None

MATERIALS: Solid Reclaimed Pine Wood

9020-5.BW-PNE Black Wash Pine