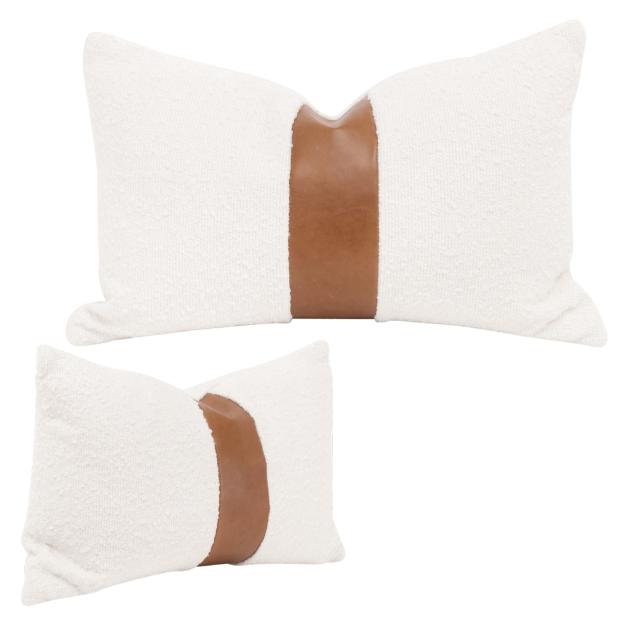

## The Split Decision 20" Lumbar Essential Pillow

W: 20" D: 5" H: 23"

- Stain-Resistant Treated Fabric
- Whiskey Brown Top Grain Leather Stripe
- Knife Edge
- 100% Down Filled

**7207-20.BOU-SNO/WB**Performance Boucle Snow, Whiskey
Brown Top Grain Leather Stripe

CBM: 0.021 CBF: 0.742

ASSEMBLY: None

MATERIALS: 96% Polyester - 4% Acrylic Fabric,

Top Grain Leather, Down Feather

SPECIAL CONSIDERATION: Stitch & Hand Collection's Top Grain Leather is made from natural cow hides. These hides may contain creases, small blemishes and unavoidable variances in color. Each piece is unique and any variation should be considered part of the beauty of this natural product.