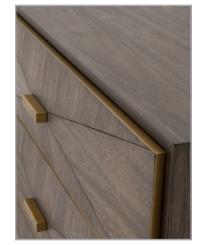

## Wynn 3-Drawer Nightstand

## W: 38" D: 19.5" H: 30.25"

Drawer Interior Dimensions: 34.5" x 15.25" x 5.5"

Decorative Metal Framed Drawers

• Dual Metal Ball Bearing Drawer Glides

• 3-Dimensional Drawer Front Design

- Felt Lined Top Drawer
- Plinth Base
- Tip Kit Included

6157.BBRN/BGLD Burnished Brown, Brushed Gold

CBM: 0.573 CBF: 20.249 ASSEMBLY: Yes MATERIALS: Acacia Veneer, Solid Rubberwood, MDF, Plywood, Steel PO

SPECIAL CONSIDERATION: Tradition Collection's Acacia Veneer finish is sandblasted to create a rustic appearance. This process accentuates the natural grain of the wood and creates a variation in both color and texture. The existence of natural knots, cracks, scratches, and marks in the surface of the wood should be expected. By ordering products from this collection, you accept the natural characteristics unique to each item and agree that no claims will be approved regarding these natural variations. Special care should be taken to protect this finish.