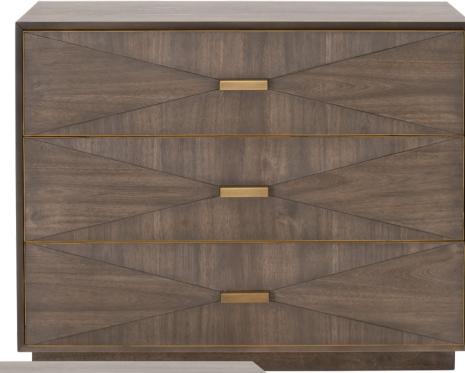

## Wynn 3-Drawer Nightstand

## W: 38" D: 19.5" H: 30.25"

Drawer Interior Dimensions: 34.5" x 15.25" x 5.5"

Decorative Metal Framed Drawers

• Dual Metal Ball Bearing Drawer Glides

• 3-Dimensional Drawer Front Design

- Felt Lined Top Drawer
- Plinth Base
- Tip Kit Included

6157.BBRN/BGLD Burnished Brown, Brushed Gold

CBM: 0.573 CBF: 20.249 ASSEMBLY: Yes MATERIALS: Acacia Veneer, Solid Rubberwood, MDF, Plywood, Steel PO

SPECIAL CONSIDERATION: Tradition Collection's Acacia Veneer finish is sandblasted to create a rustic appearance. This process accentuates the natural grain of the wood and creates a variation in both color and texture. The existence of natural knots, cracks, scratches, and marks in the surface of the wood should be expected. By ordering products from this collection, you accept the natural characteristics unique to each item and agree that no claims will be approved regarding these natural variations. Special care should be taken to protect this finish.