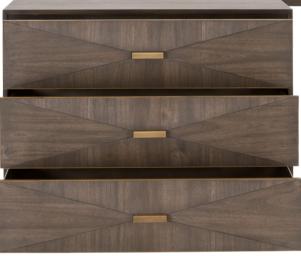

## Wynn 3-Drawer Nightstand

## W: 38" D: 19.5" H: 30.25"

Drawer Interior Dimensions: 34.5" x 15.25" x 5.5"

Decorative Metal Framed Drawers

• Dual Metal Ball Bearing Drawer Glides

• 3-Dimensional Drawer Front Design

- Felt Lined Top Drawer
- Plinth Base
- Tip Kit Included

6157.BBRN/BGLD Burnished Brown, Brushed Gold

CBM: 0.573 CBF: 20.249 ASSEMBLY: Yes MATERIALS: Acacia Veneer, Solid Rubberwood, MDF, Plywood, Steel PO

SPECIAL CONSIDERATION: Tradition Collection's Acacia Veneer finish is sandblasted to create a rustic appearance. This process accentuates the natural grain of the wood and creates a variation in both color and texture. The existence of natural knots, cracks, scratches, and marks in the surface of the wood should be expected. By ordering products from this collection, you accept the natural characteristics unique to each item and agree that no claims will be approved regarding these natural variations. Special care should be taken to protect this finish.