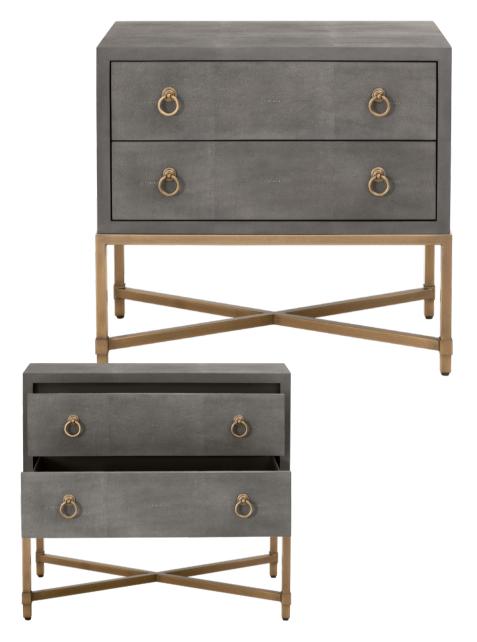

## Strand Shagreen 2-Drawer Nightstand

W: 32" D: 19" H: 30"

Drawer Interior Dimensions: 27" x 15" x 3.5" Leg Height: 12"

**6121.GRY-SHG/GLD**Gray Shagreen, Brushed Gold

- Full Extension Metal Drawer Glides
- Brushed Gold Decorative Hardware
- Faux Shagreen Patterned Resin
- Faux Shagreen Resin Panels Made to Mimic Natural Shagreen Skin, Including Seams of Variable Degree
- Tip Kit Included

CBM: 0.484 CBF: 17.106

ASSEMBLY: None

MATERIALS: Faux Shagreen Resin, Solid Acacia Wood, Plywood, MDF,

Steel PO

SPECIAL CONSIDERATION: Tradition Collection's Acacia Veneer finish is sandblasted to create a rustic appearance. This process accentuates the natural grain of the wood and creates a variation in both color and texture. The existence of natural knots, cracks, scratches, and marks in the surface of the wood should be expected. By ordering products from this collection, you accept the natural characteristics unique to each item and agree that no claims will be approved regarding these natural variations. Special care should be taken to protect this finish.