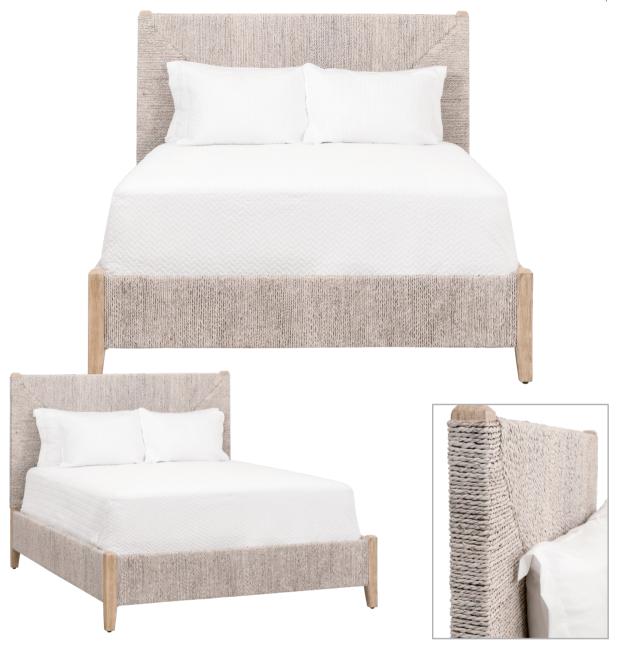

## Malay Queen Bed

W: 65.25" D: 87.25" H: 54"

Headboard Dimensions: 65.25" x 2.5" x 54" Interior Dims for Mattress: 61.5" x 83"

**6895-1.WWA/NG** White Wash Abaca Rope, Natural Gray Mahogany

- Hand Woven, Natural Abaca Rope with White Wash
- Easy To Assemble, No Tools Required
- Adjustable Height, Removable Wood Cross Bars Included (4)
- Ships Ready for Box Spring or Bunkie Board Foundation
- Slats Not Included

**CBM**: 0.811 **CBF**: 28.654

ASSEMBLY: Yes

MATERIALS: Natural Abaca Rope,

Solid Mahogany Wood

SPECIAL CONSIDERATION: The Woven Collection's Abaca Rope is a natural material that includes stray fibers and unavoidable variation in color, texture, blemishes and marks. These features are not defects, but rather the material's natural characteristics. By ordering products from this collection, you accept the natural characteristics unique to each item and agree that no claim will be approved regarding these natural variations. Special care should be taken to protect this natural material.