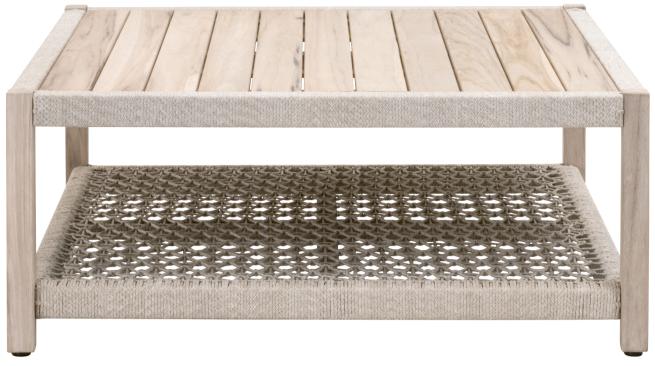

## Wrap Outdoor Square Coffee Table

W: 42.25" D: 42.25" H: 17.75" Stretcher Bar Height (From Floor): 2.5" Shelf Height Clearance: 11"

Rope Wrapped EdgesAdjustable Feet LevelersKD Construction

**CBM**: 0.305 **CBF**: 10.778

• Solid Teak Wood Frame and Top

• Intricate Knotted Rope Shelf

ASSEMBLY: None

MATERIALS: Solid Teak Wood, 100%

Polyolefin Rope

**SPECIAL CONSIDERATION:** The Woven Collection's "Gray Teak" is solid teak wood finished with a solution that expedites the aging process of teak to a natural silver tone. Over time, the natural weathering of Gray Teak will cause its appearance to change in color and texture, with possible marks and cracks. By ordering Gray Teak, you accept these characteristics and agree that no claim will be approved regarding the natural aging process of teak or the special color qualities associated with the Gray Teak finish. Special care should be taken to protect this natural finish.