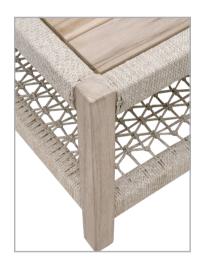

• Solid Teak Wood Frame and Top

• Intricate Knotted Rope Shelf

ASSEMBLY: None

MATERIALS: Solid Teak Wood, 100%

Polyolefin Rope

**SPECIAL CONSIDERATION:** The Woven Collection's "Gray Teak" is solid teak wood finished with a solution that expedites the aging process of teak to a natural silver tone. Over time, the natural weathering of Gray Teak will cause its appearance to change in color and texture, with possible marks and cracks. By ordering Gray Teak, you accept these characteristics and agree that no claim will be approved regarding the natural aging process of teak or the special color qualities associated with the Gray Teak finish. Special care should be taken to protect this natural finish.