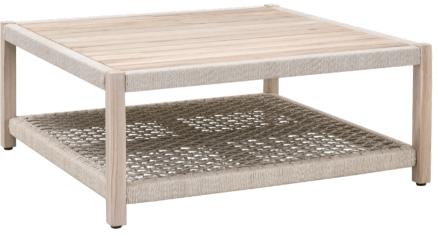

## Wrap Outdoor Square Coffee Table

W: 42.25" D: 42.25" H: 17.75" Stretcher Bar Height (From Floor): 2.5" Shelf Height Clearance: 11"

Rope Wrapped EdgesAdjustable Feet LevelersKD Construction

**CBM**: 0.305 **CBF**: 10.778

• Solid Teak Wood Frame and Top

• Intricate Knotted Rope Shelf

ASSEMBLY: None

MATERIALS: Solid Teak Wood, 100%

Polyolefin Rope

**SPECIAL CONSIDERATION:** The Woven Collection's "Gray Teak" is solid teak wood finished with a solution that expedites the aging process of teak to a natural silver tone. Over time, the natural weathering of Gray Teak will cause its appearance to change in color and texture, with possible marks and cracks. By ordering Gray Teak, you accept these characteristics and agree that no claim will be approved regarding the natural aging process of teak or the special color qualities associated with the Gray Teak finish. Special care should be taken to protect this natural finish.