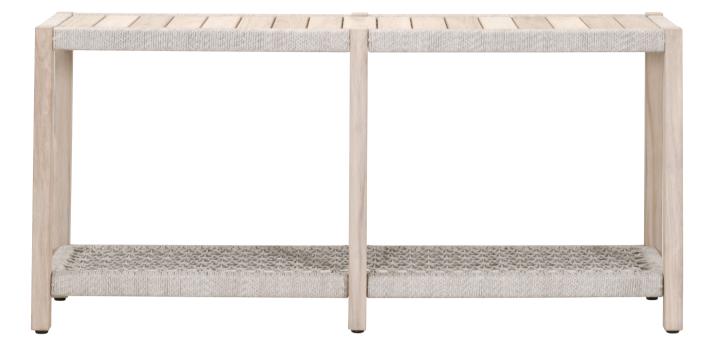

## Wrap Outdoor Console Table

## W: 63.25" D: 17.5" H: 30"

Leg Width: 1.75" Stretcher Bar Height (From Floor): 3.5"

6873.WTA/GT Taupe & White Flat Rope, Gray Teak

- Solid Teak Wood Frame and Top
- Intricate Knotted Rope Shelf
- Rope Wrapped Edges
- Adjustable Feet Levelers
- KD Construction

CBM: 0.245 CBF: 8.659 ASSEMBLY: None MATERIALS: Solid Teak Wood, 100% Polyolefin Rope

SPECIAL CONSIDERATION: The Woven Collection's "Gray Teak" is solid teak wood finished with a solution that expedites the aging process of teak to a natural silver tone. Over time, the natural weathering of Gray Teak will cause its appearance to change in color and texture, with possible marks and cracks. By ordering Gray Teak, you accept these characteristics and agree that no claim will be approved regarding the natural aging process of teak or the special color qualities associated with the Gray Teak finish. Special care should be taken to protect this natural finish.