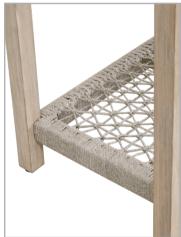

## W: 63.25" D: 17.5" H: 30"

Leg Width: 1.75" Stretcher Bar Height (From Floor): 3.5"

6873.WTA/GT Taupe & White Flat Rope, Gray Teak

- Solid Teak Wood Frame and Top
- Intricate Knotted Rope Shelf
- Rope Wrapped Edges
- Adjustable Feet Levelers
- KD Construction

CBM: 0.245 CBF: 8.659 ASSEMBLY: None MATERIALS: Solid Teak Wood, 100% Polyolefin Rope

SPECIAL CONSIDERATION: The Woven Collection's "Gray Teak" is solid teak wood finished with a solution that expedites the aging process of teak to a natural silver tone. Over time, the natural weathering of Gray Teak will cause its appearance to change in color and texture, with possible marks and cracks. By ordering Gray Teak, you accept these characteristics and agree that no claim will be approved regarding the natural aging process of teak or the special color qualities associated with the Gray Teak finish. Special care should be taken to protect this natural finish.