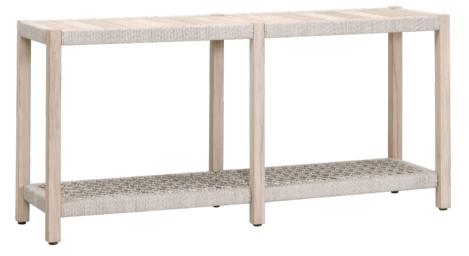

## Wrap Outdoor Console Table

## W: 63.25" D: 17.5" H: 30"

Leg Width: 1.75" Stretcher Bar Height (From Floor): 3.5"

6873.WTA/GT Taupe & White Flat Rope, Gray Teak

- Solid Teak Wood Frame and Top
- Intricate Knotted Rope Shelf
- Rope Wrapped Edges
- Adjustable Feet Levelers
- KD Construction

CBM: 0.245 CBF: 8.659 ASSEMBLY: None MATERIALS: Solid Teak Wood, 100% Polyolefin Rope

SPECIAL CONSIDERATION: The Woven Collection's "Gray Teak" is solid teak wood finished with a solution that expedites the aging process of teak to a natural silver tone. Over time, the natural weathering of Gray Teak will cause its appearance to change in color and texture, with possible marks and cracks. By ordering Gray Teak, you accept these characteristics and agree that no claim will be approved regarding the natural aging process of teak or the special color qualities associated with the Gray Teak finish. Special care should be taken to protect this natural finish.