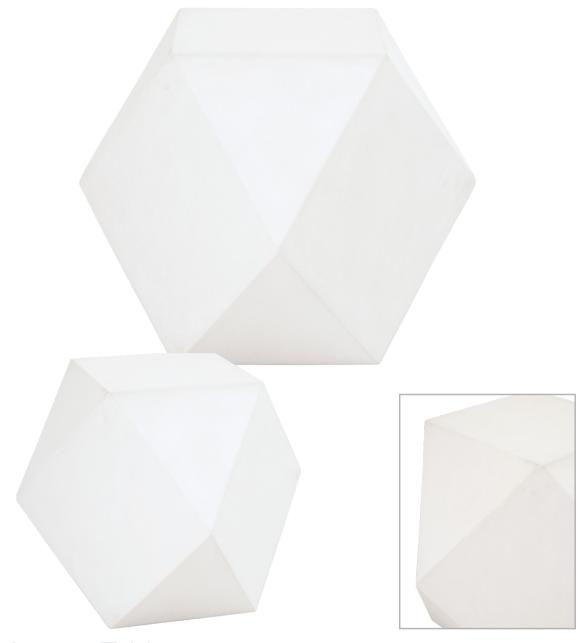

## Facet Accent Table

W: 17.25" D: 24" H: 19"

- Geometric Sphere Shape Lends a fun Twist on a Simple Concrete Accent Table
- Nano Sealed Concrete Helps to Prevent Most Surface Stains
- Suitable for Indoor and Outdoor Use

**CBM**: 0.201 **CBF**: 7.098

ASSEMBLY: None

MATERIALS: Nano Sealed Concrete

SPECIAL CONSIDERATION: District Collection's Concrete is a fiber-reinforced material comprised of granite stone powder, cement, natural jute fibers and water. Although not considered a defect, non-structural hairline cracks are possible as a result of shrinkage and the natural curing process. Although suitable for outdoor use, this item should not be left outside in extreme weather such as freezing temperatures, snow and ice. By ordering products from this collection, you accept the natural characteristics unique to each item and agree that no claims will be approved regarding these natural variations. Special care should be taken to protect this finish.