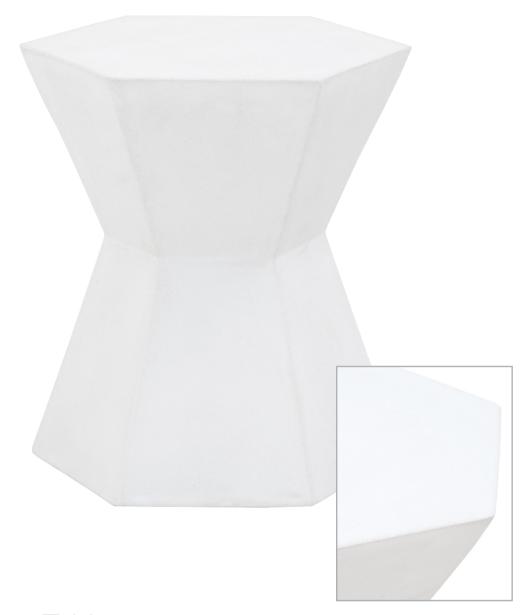

## Bento Accent Table

W: 17.5" D: 15" H: 19"

- Nano Sealed Concrete Helps to Prevent Most Surface Stains
- Suitable for Indoor and Outdoor Use

4610.IVO Ivory Concrete **CBM**: 0.173 **CBF**: 6.109

ASSEMBLY: None