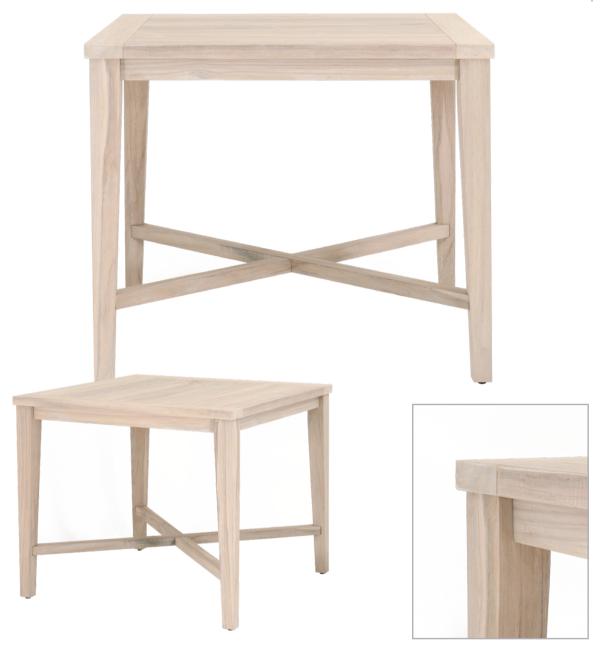

## Carmel Outdoor 42" Square Counter Table

W: 42" D: 42" H: 36"

Stretcher Height (from floor): 9.5" • "X" Stretcher Base Design Leg Width: 2"-3"

Top Thickness: 1.5" Apron Height: 32"

- Suitable for Indoor and Outdoor Use
- Solid Teak Wood

**CBM**: 0.250 **CBF**: 8.829

**ASSEMBLY:** None

MATERIALS: Solid Teak Wood

SPECIAL CONSIDERATION: The Woven Collection's "Gray Teak" is solid teak wood finished with a solution that expedites the aging process of teak to a natural silver tone. Over time, the natural weathering of Gray Teak will cause its appearance to change in color and texture, with possible marks and cracks. By ordering Gray Teak, you accept these characteristics and agree that no claim will be approved regarding the natural aging process of teak or the special color qualities associated with the Gray Teak finish. Special care should be taken to protect this natural finish.