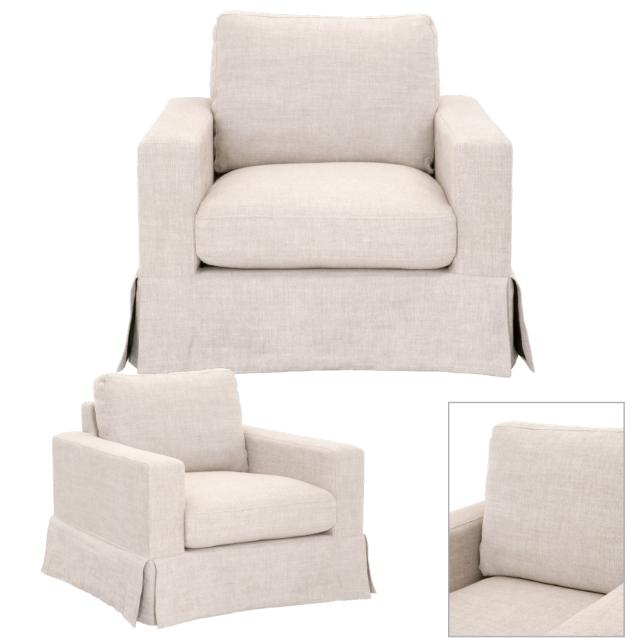

## Maxwell Sofa Chair

## W: 38" D: 40" H: 35"

Seat Height: 20" Seat Depth: 25" Seat Width: 25" Arm Height: 24.75"

6500-1.BIS Performance Bisque French Linen

- Stain-Resistant Treated Fabric
- 8-Way Hand Tied Frame
- Seat Cushion has Pocketed Springs in High Density Foam with a Down Blend Wrap
- Chambered Dacron Back Cushion
- Reversible Seat and Back Cushions
- Top Stitch Edge Detail
- Skirted Base

CBM: 0.738 CBF: 26.062 ASSEMBLY: None MATERIALS: Solid Ash Wood, MDF, Plywood, 50% Linen/50% Polyester, Foam, Down Blend, Dacron

SPECIAL CONSIDERATION: Essential Collection's Fabric finishes made with natural materials feature unavoidable dye lot variation.