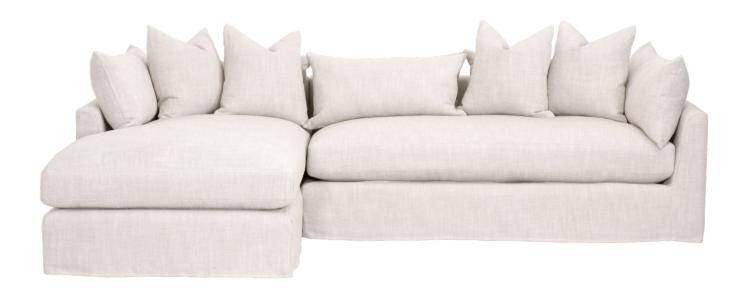

## Haven 110" Lounge Slipcover LF Sectional

W: 110" D: 75.5" H: 31"

Seat Height: 19.5" Seat Width: 101"
Seat Depth: 35" Arm Height: 23.5"

**6606-LF.BISQ**Bisque, Espresso

- Reversible Seat Cushion with Tie-Downs to Prevent Movement
- 8-Way Hand Tied Suspension
- Seat Cushion Fill: 50% Polyester, 50% Down
- 4 Square Throw Pillows Included
- 6 Rectangle Pillows Included
- Pillows: 100% Down
- Cover Cleaning Code: W-S
- Removable Slipcover
- Left Arm Facing Chaise
- Undermount Metal Snap Style Connectors Included

CBM: 2.870 CBF: 101.353

ASSEMBLY: None

MATERIALS: Solid Birch Wood, MDF, Plywood, 55% Linen/45% Polyester Fabric, Foam, Down

Blend, Down Feather

SPECIAL CONSIDERATION: Stitch & Hand Collection's Fabric finishes made with natural materials feature unavoidable dye lot variation.