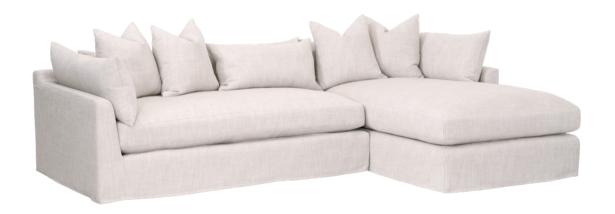

## Haven 110" Lounge Slipcover LF Sectional

W: 110" D: 75.5" H: 31"

Seat Height: 19.5" Seat Width: 101"
Seat Depth: 35" Arm Height: 23.5"

**6606-LF.BISQ**Bisque, Espresso

- Reversible Seat Cushion with Tie-Downs to Prevent Movement
- 8-Way Hand Tied Suspension
- Seat Cushion Fill: 50% Polyester, 50% Down
- 4 Square Throw Pillows Included
- 6 Rectangle Pillows Included
- Pillows: 100% Down
- Cover Cleaning Code: W-S
- Removable Slipcover
- Left Arm Facing Chaise
- Undermount Metal Snap Style Connectors Included

CBM: 2.870 CBF: 101.353

ASSEMBLY: None

MATERIALS: Solid Birch Wood, MDF, Plywood, 55% Linen/45% Polyester Fabric, Foam, Down

Blend, Down Feather

SPECIAL CONSIDERATION: Stitch & Hand Collection's Fabric finishes made with natural materials feature unavoidable dye lot variation.