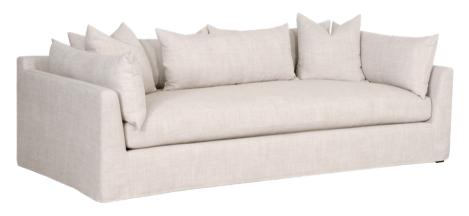

## Haven 96" Lounge Slipcover Sofa

## W: 95" D: 43.5" H: 31"

Seat Height: 19.5" Seat Depth: 35" Seat Width: 86" Arm Height: 23.5"

6606-3.BISQ Bisque, Espresso

- Reversible Seat Cushion with Tie-Downs to
  Prevent Movement
- 8-Way Hand Tied Suspension
- Seat Cushion Fill: 50% Polyester, 50% Down
- 2 Square Throw Pillows Included
- 5 Rectangle Pillows Included
- Pillows: 100% Down
- Cover Cleaning Code: W-S
- Removable Slipcover
- CBM: 1.890 CBF: 66.745 ASSEMBLY: None MATERIALS: Solid Birch Wood, MDF, Plywood, 55% Linen/45% Polyester Fabric, Foam, Down Blend, Down Feather