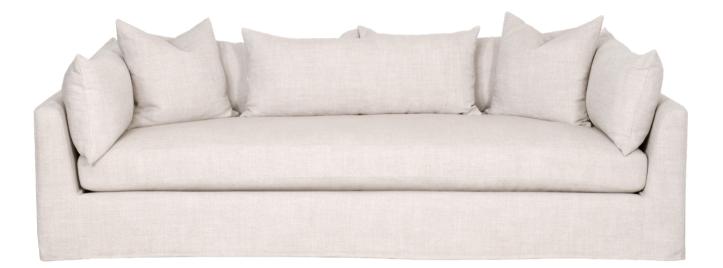

## Haven 96" Lounge Slipcover Sofa

## W: 95" D: 43.5" H: 31"

Seat Height: 19.5" Seat Depth: 35" Seat Width: 86" Arm Height: 23.5"

6606-3.BISQ Bisque, Espresso

- Reversible Seat Cushion with Tie-Downs to
  Prevent Movement
- 8-Way Hand Tied Suspension
- Seat Cushion Fill: 50% Polyester, 50% Down
- 2 Square Throw Pillows Included
- 5 Rectangle Pillows Included
- Pillows: 100% Down
- Cover Cleaning Code: W-S
- Removable Slipcover
- CBM: 1.890 CBF: 66.745 ASSEMBLY: None MATERIALS: Solid Birch Wood, MDF, Plywood, 55% Linen/45% Polyester Fabric, Foam, Down Blend, Down Feather