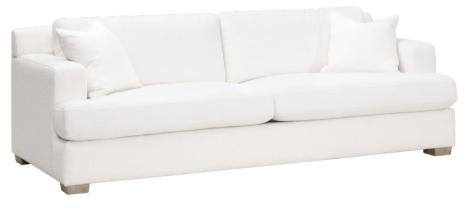

## Dean 92" California Casual Sofa

## W: 92" D: 40" H: 32"

Seat Height: 19" Seat Depth: 23.25"

- Seat Width: 76.5" Arm Height: 23.5"
- Stain-Resistant Treated Fabric
- Reversible Seat and Back Cushions
- Seat Cushions with Tie-Downs to Prevent Movement
- 8-Way Hand Tied Suspension

6604-3.BOU-SNO/NG LiveSmart Bouclé Snow, Natural Gray Oak

CBM: 1.970 CBF: 69.570 ASSEMBLY: None MATERIALS: Solid Oak Wood, MDF, Plywood, 96% Polyester/4% Acrylic Fabric, Foam, Down Blend, Down Feather

- Seat Cushion Fill: 2:1 Down/Polyester
- Back Cushion Fill: 50% Polyester, 50% Down
- Two Square Throw Pillows Included
- Pillows: 100% Down