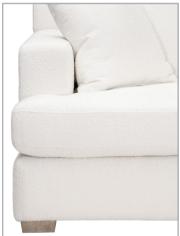

## W: 92" D: 40" H: 32"

Seat Height: 19" Seat Depth: 23.25"

- Seat Width: 76.5" Arm Height: 23.5"
- Stain-Resistant Treated Fabric
- Reversible Seat and Back Cushions
- Seat Cushions with Tie-Downs to Prevent Movement
- 8-Way Hand Tied Suspension

6604-3.BOU-SNO/NG LiveSmart Bouclé Snow, Natural Gray Oak

CBM: 1.970 CBF: 69.570 ASSEMBLY: None MATERIALS: Solid Oak Wood, MDF, Plywood, 96% Polyester/4% Acrylic Fabric, Foam, Down Blend, Down Feather

- Seat Cushion Fill: 2:1 Down/Polyester
- Back Cushion Fill: 50% Polyester, 50% Down
- Two Square Throw Pillows Included
- Pillows: 100% Down