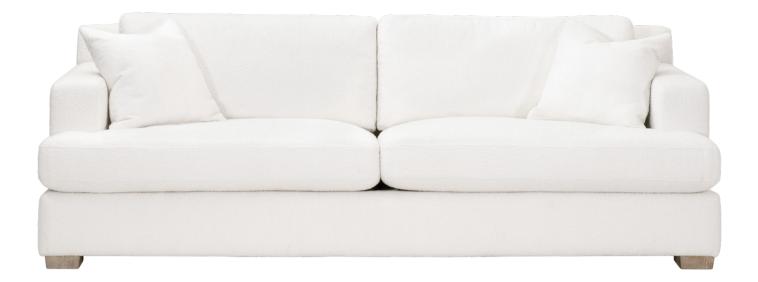

## Dean 92" California Casual Sofa

## W: 92" D: 40" H: 32"

Seat Height: 19" Seat Depth: 23.25"

- Seat Width: 76.5" Arm Height: 23.5"
- Stain-Resistant Treated Fabric
- Reversible Seat and Back Cushions
- Seat Cushions with Tie-Downs to Prevent Movement
- 8-Way Hand Tied Suspension

6604-3.BOU-SNO/NG LiveSmart Bouclé Snow, Natural Gray Oak

CBM: 1.970 CBF: 69.570 ASSEMBLY: None MATERIALS: Solid Oak Wood, MDF, Plywood, 96% Polyester/4% Acrylic Fabric, Foam, Down Blend, Down Feather

- Seat Cushion Fill: 2:1 Down/Polyester
- Back Cushion Fill: 50% Polyester, 50% Down
- Two Square Throw Pillows Included
- Pillows: 100% Down