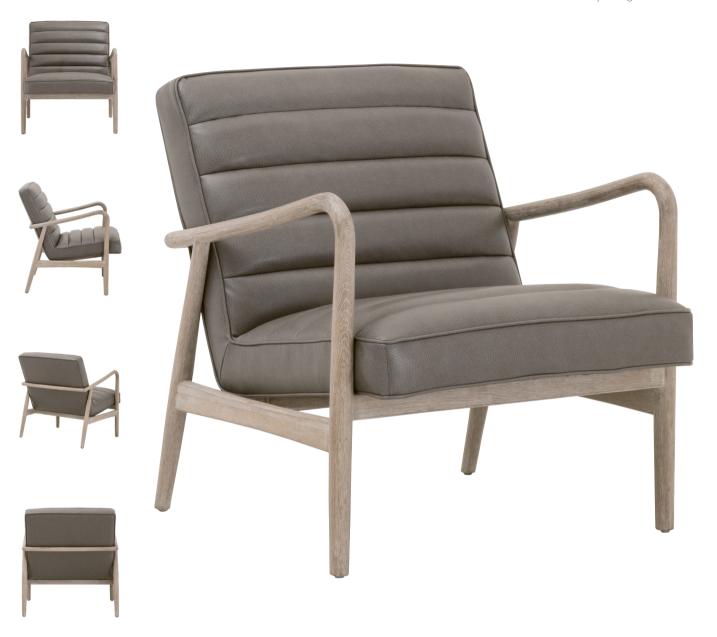

## Tahoe Club Chair

W: 26.75" D: 32.5" H: 32"

Seat Height: 18.75" Seat Width: 24"
Seat Depth: 18.25" Arm Height: 26"

- Smooth Rounded Solid Oak Wood Frame
- High Density Foam & Pirelli Webbing
- Channel Stitching on Back and Seat Cushion
- Formerly From the District Collection
- Edge Piping Detail

**6658.OGRY/NG**Contract Ore Gray Synthetic, Natural
Gray Oak

**CBM**: 0.520 **CBF**: 18.364

ASSEMBLY: None

MATERIALS: Solid Oak Wood, Synthetic Leather, Foam

SPECIAL CONSIDERATION: Stitch & Hand Collection's Synthetic Leather is not genuine leather, it is a man-made product and should be cleaned with oil-based products such as Murphy's Oil. Alcohol-based cleaners should not be used on this finish.