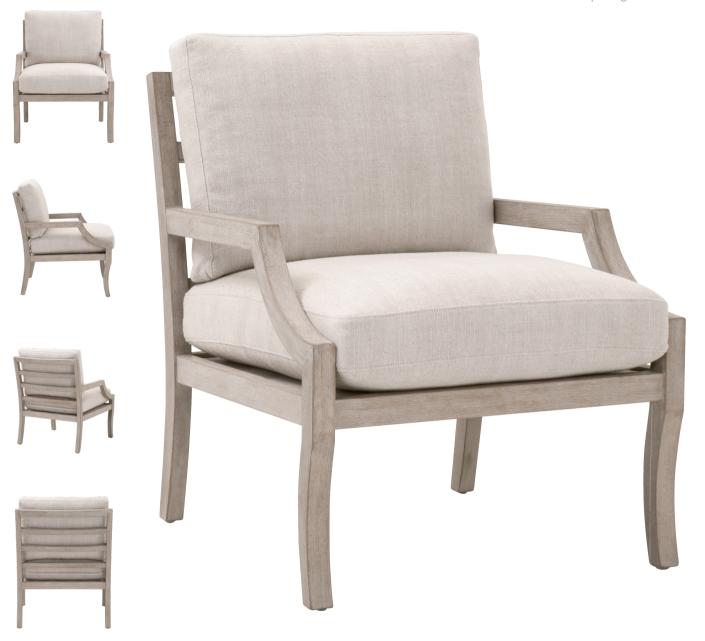

## Stratton Club Chair

W: 28" D: 32.5" H: 35.5"

Seat Height: 20.75" Seat Width: 24"
Seat Depth: 21" Arm Height: 24"

**6655.BISQ/NGBE**Bisque, Natural Gray Beech

- Removable & Reversible Back Cushion
- Removable Seat Cushion
- Linen Blend Upholstery
- Solid Beech Wood Frame
- Slatted Back Design
- Concave Curved Arm Rest Detail

**CBM**: 0.503 **CBF**: 17.763

ASSEMBLY: None

MATERIALS: Solid Beech Wood, 55% Linen / 45% Polyester Fabric, Foam, Dacron Feather Blend

SPECIAL CONSIDERATION: Stitch & Hand Collection's Fabric finishes made with natural materials feature unavoidable dye lot variation.