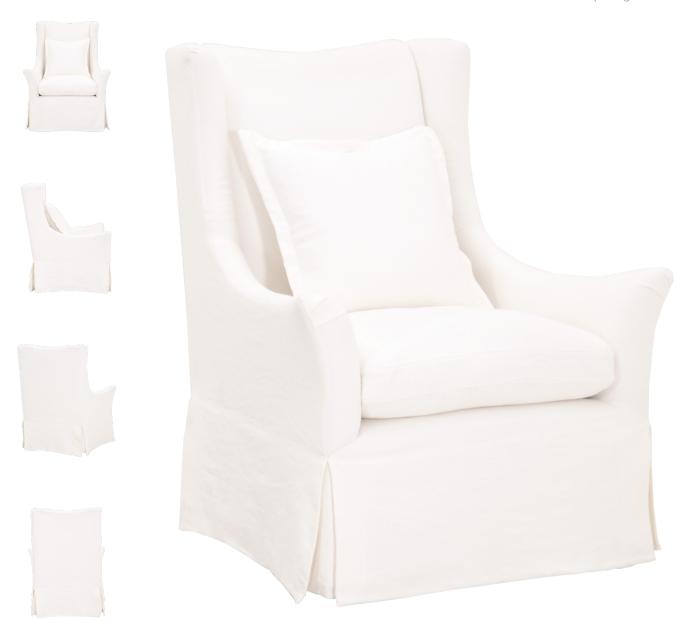

## Otto Swivel Club Chair

W: 34.25" D: 34.5" H: 45"

Seat Height: 18.5" Seat Width: 22.5"
Seat Depth: 24" Arm Height: 23"

6651.CRCRP Cream Crepe

- 360° Swivel Chair
- Reversible Seat Cushion with Tie-Down to Prevent Movement
- Sinuous Spring Construction with 3.8" Coil
- Cushion Fill: Foam D35
- 1 Square Throw Pillow Included
- Throw Pillow: 100% Down

**CBM**: 0.780 **CBF**: 27.545

ASSEMBLY: None

MATERIALS: Solid Birch Wood, Metal, 40% Linen/60% Cotton Fabric, Foam, Down Blend, Down Feather

SPECIAL CONSIDERATION: Stitch & Hand Collection's Fabric finishes made with natural materials feature unavoidable dye lot variation.